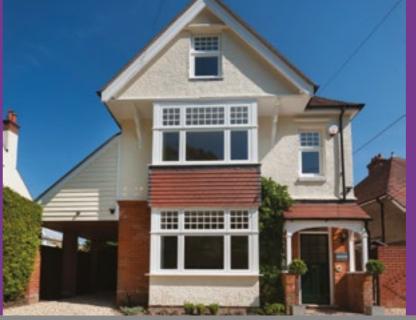

With: 4 x Espagnolette Locks, 2 x Shootbolts, 2 x High Security Friction Hinges and an extra Security Clip - you really will not find a better window system than ours!

Bay and Canopy Windows

Bay windows can be installed into nearly any window space and with that little bit of extra room it can make all the difference by adding depth and light to your home. With so many types of bay styles, sizes, shapes, canopy options and glass designs to choose from you'll be spoilt for choice.

So whether you're looking for a subtle curve or grand canopy our design consultants can help you choose what bay will suit your home.

Our Vertical Sliding Sash Windows are designed to incorporate all the desirable, traditional features of an authentic sash window but with all the additional benefits and conveniences of modern PVCu.