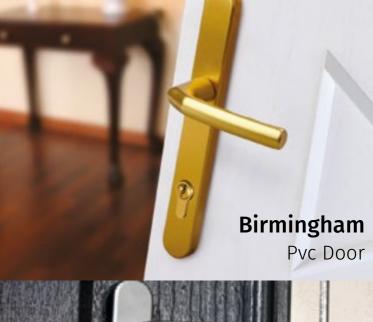

#### Handle Collection

It's amazing how much of a difference hardware can make to the overall look of the finished window or door. When choosing the perfect handle for your home it is good to know what type of handle will best fulfill your needs and blend in nicely with the style and feel of your chosen product.

We have a range of handle options for you to choose from, each with their own unique styles and benefits. We can tailor all of our styles to suit your home, just ask for more information!