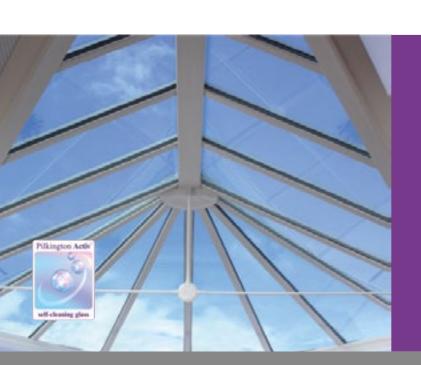

#### **Roofing Options**

Gone are the days of limited choices when it comes to roof glass. Now, not only have you got an extensive range of coloured tints to choose from but you can now have the option of whether it cleans itself!

Polycarbonate options benefit from excellent thermal insulation, superb light transmission and is a highly affordable option. Made from a double layered sheet system they make your conservatory warm and bright.