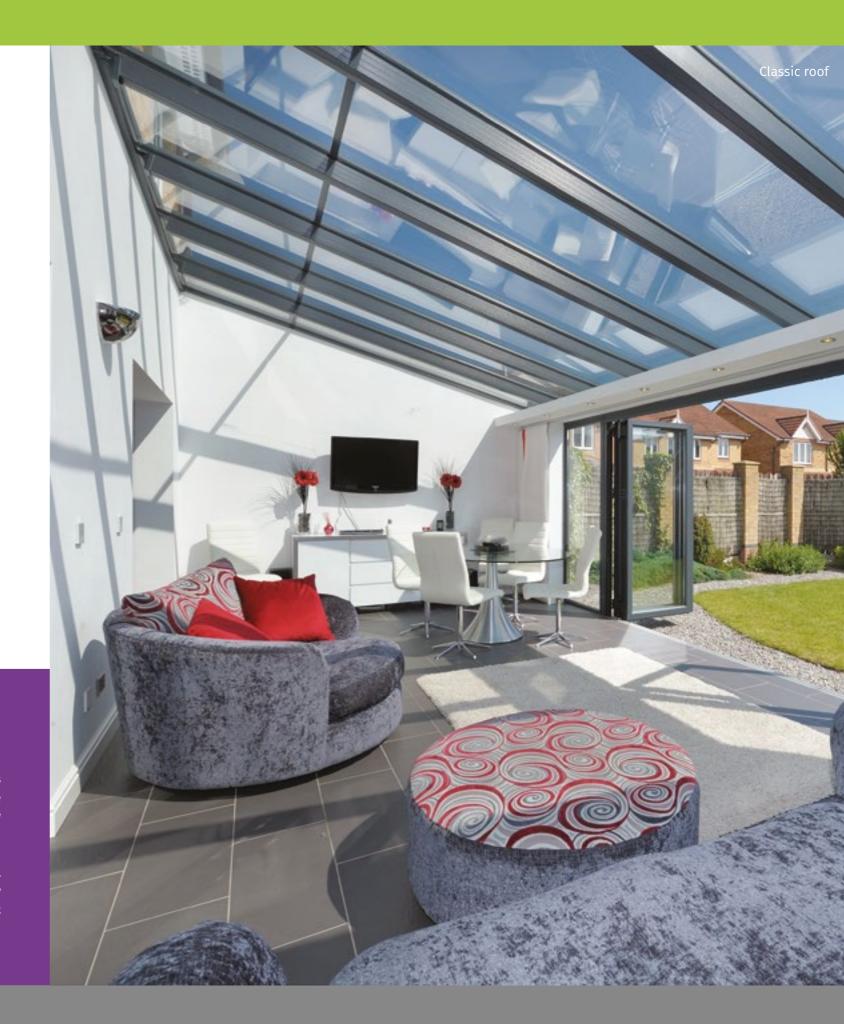

### **Replacement Conservatories**

### A wonderful way to extend your home

Upgrade your current conservatory and make it your favourite room again. By replacing your existing roofour insulation means your new conservatory will retain heat in the winter, and won't be too hot in the summer, creating a comfortable space for you to enjoy all year round. Our glass and polycarbonate options can be tailored to your individual needs giving your old conservatory a new lease of life.

#### **Roofing Options**

Gone are the days of limited choices when it comes to roof glass. Now, not only have you got an extensive range of coloured tints to choose from but you can now have the option of whether it cleans itself!

Polycarbonate options benefit from excellent thermal insulation, superb light transmission and is a highly affordable option. Made from a double layered sheet system they make your conservatory warm and bright.