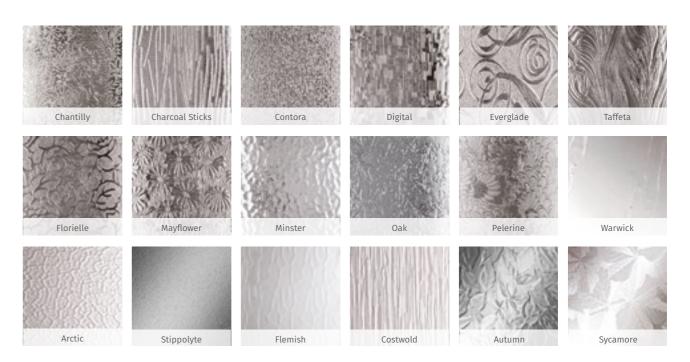

### **Glass & Glazing**

### Stunning Bespoke Designs

For privacy, pure style or just to let as much light in to fill your home our stunning range of glimmering bevels and decorative obscure glass will compliment your home beautifully.

If you prefer the more traditional window filled with vibrant colours then see our bespoke stain design options and you will be spoilt for choice. For the more simple designs we offer an extensive range of simplistic gorgeous bevels which catch the light perfectly adding that extra glamour to your home.

### **Obscure Collection**

Lead styles can provide a traditional and individual touch of flair to your home. Providing that elegant finishing touch, they can be a key ingredient in realising the true character of a building.

#### Obscure Glazing Options

For privacy, pure style or to allow more light into internal rooms, decorative glass gives you a whole range of attractive options. From classic floral designs to our premier range of etched glass the possibilities are endless.