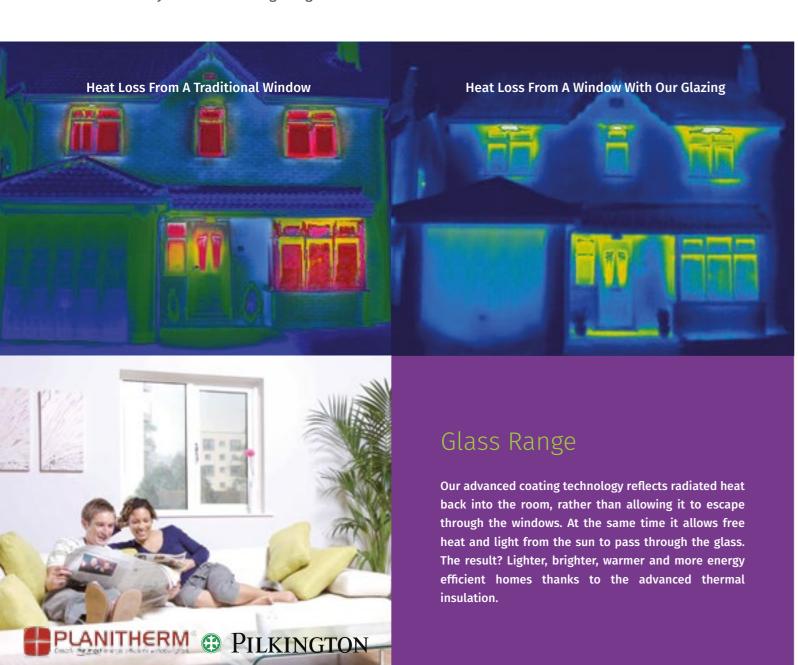

### The best performing windows

A staggering 26% of all domestic heat loss escapes through the windows. By utilising the very latest in glass technology you could save on your heating bills each and every year!

The new range is three times more efficient than single glazed units and at least 25% more efficient than most currently installed double glazing!