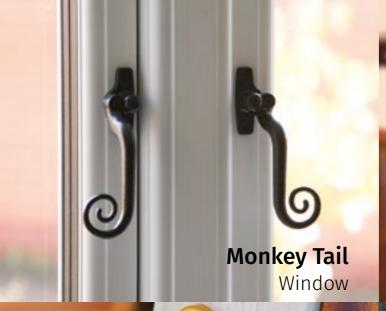

#### Handle Collection

It's amazing how much of a difference hardware can make to the overall look of the finished window or door. When choosing the perfect handle for your home it is good to know what type of handle will best fulfill your needs and blend in nicely with the style and feel of your chosen product.

We have a range of handle options for you to choose from, each with their own unique styles and benefits. We can tailor all of our styles to suit your home, just ask for more information!