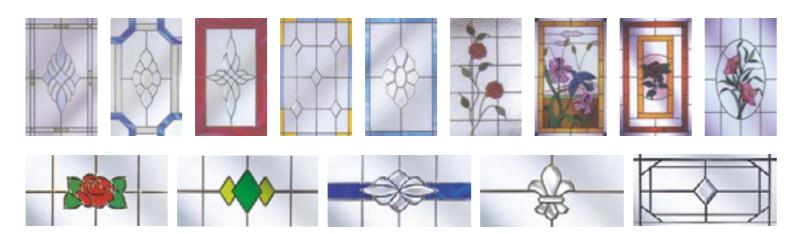

### **Glass & Glazing**

### Stunning Bespoke Designs

For privacy, pure style or just to let as much light in to fill your home our stunning range of glimmering bevels and decorative obscure glass will compliment your home beautifully.

If you prefer the more traditional window filled with vibrant colours then see our bespoke stain design options and you will be spoilt for choice. For the more simple designs we offer an extensive range of simplistic gorgeous bevels which catch the light perfectly adding that extra glamour to your home.

### **Obscure Collection**

Lead styles can provide a traditional and individual touch of flair to your home. Providing that elegant finishing touch, they can be a key ingredient in realising the true character of a building.

#### Obscure Glazing Options

For privacy, pure style or to allow more light into internal rooms, decorative glass gives you a whole range of attractive options. From classic floral designs to our premier range of etched glass the possibilities are endless.