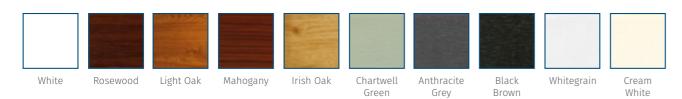

## **Colour Range**

To create added impact with your replacement windows and doors, just add a splash of colour!

#### Industry First Colours

Creating the perfect colour scheme for your home doesn't have to stop at the interior decoration. Our extensive range of coloured profiles allows you to choose a colour scheme for the windows and doors in your property too.

Whether you prefer cool relaxing greens or a striking dynamic grey there's a colour and finish to enhance your home. If you like the look of traditional painted windows but want the benefits of PVCu and double glazing then you'll love our fantastic range of coloured profiles.