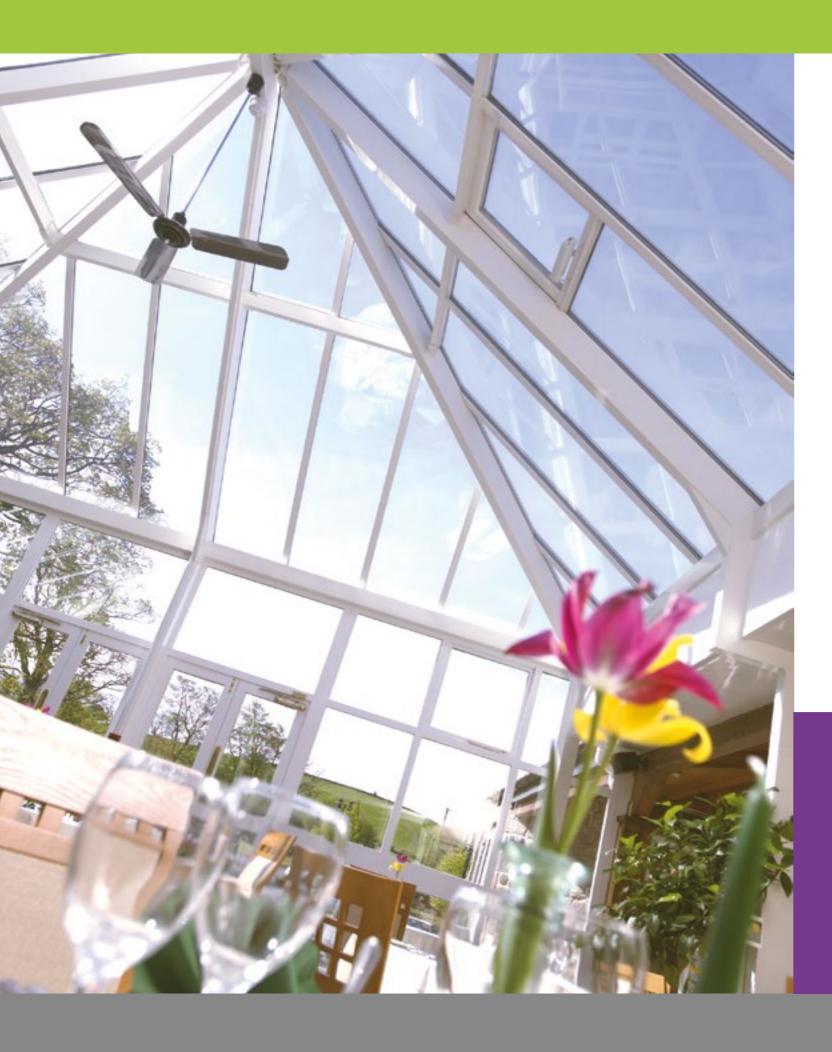

### **Replacement Conservatories**

### A wonderful way to extend your home

Upgrade your current conservatory and make it your favourite room again. By replacing your existing roofour insulation means your new conservatory will retain heat in the winter, and won't be too hot in the summer, creating a comfortable space for you to enjoy all year round. Our glass and polycarbonate options can be tailored to your individual needs giving your old conservatory a new lease of life.