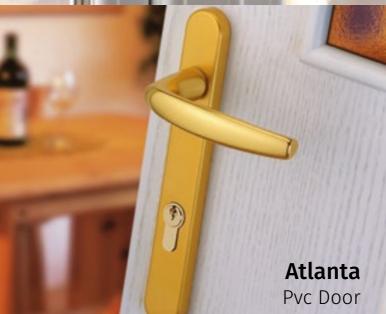

#### Handle Collection

It's amazing how much of a difference hardware can make to the overall look of the finished window or door. When choosing the perfect handle for your home it is good to know what type of handle will best fulfill your needs and blend in nicely with the style and feel of your chosen product.

We have a range of handle options for you to choose from, each with their own unique styles and benefits. We can tailor all of our styles to suit your home, just ask for more information!