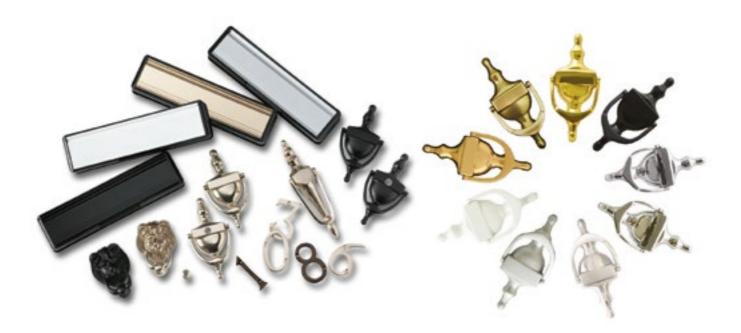

### **Hardware Options**

### Choose the right hardware for you

Now you have chosen the perfect door or window to compliment your home, it's time to pick out your furniture and add that all important finishing touch. But with so many styles to choose from, it can be difficult to make a decision and pick out the right furniture to achieve your desired look. With plenty of experience in helping people get the finish they really want, we can help to point you in the right direction!

#### Accessories

If you want to stand out for all of the right reasons in the road where you live, then you have most definitely come to the right place.

There is plenty to choose from in our collection of window and door furniture. From door knockers to letter plates and centre door knobs, all in beautiful designs. We also offer house numbers and letters to match whatever finish you have chosen.

#### Handle Collection

It's amazing how much of a difference hardware can make to the overall look of the finished window or door. When choosing the perfect handle for your home it is good to know what type of handle will best fulfill your needs and blend in nicely with the style and feel of your chosen product.

We have a range of handle options for you to choose from, each with their own unique styles and benefits. We can tailor all of our styles to suit your home, just ask for more information!