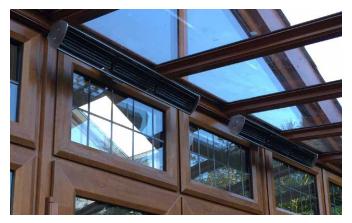

### **Additional Upgrades:**

You can enhance the use of your Canopy by adding heating, lighting and even sound, permitting for all year-round use. The LED lighting option provides a soothing glow allowing for use of the system in the darker hours of the day. With a choice of Infrared or Relax heaters, you will never be cold under the system again. Enhance the ambiance with our Relax Sound Outdoor Speakers, with easy connect through Bluetooth anyone can be the DJ.

### Lighting and Heating:

The lighting on the Alfresco system is hidden within the frame for a sleek, streamline appearance. To further improve the aesthetics and more importantly the safety, the wires have been hidden. By adding heating and lighting to your system you are now able to spend more time outside in the evenings enjoying the company of your friends and family or even to relax alone.