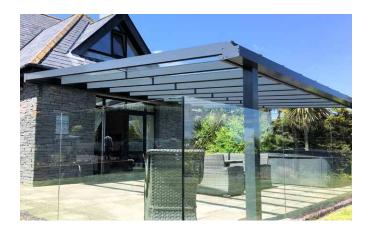

### **Technical Information**

The Contemporary Alfresco is perfect for creating a dry, and sheltered area within your garden, enabling you to enjoy the outdoors all year round. You can host garden parties, BBQ's or simply spend time with your family outside without worrying about the weather.

### Smooth and Sleek Design:

To fit in perfectly with modern homes and new build.

### **Choice of Roof Panels:**

Choose from 8mm toughened glass or 35mm structured polycarbonate roof panels. Clear, Opal and Bronze polycarbonate available.

### **Toughened Glass:**

The 8mm glass panels are toughened during manufacturing and achieve Class 1 BS EN 12600 for impact performance.