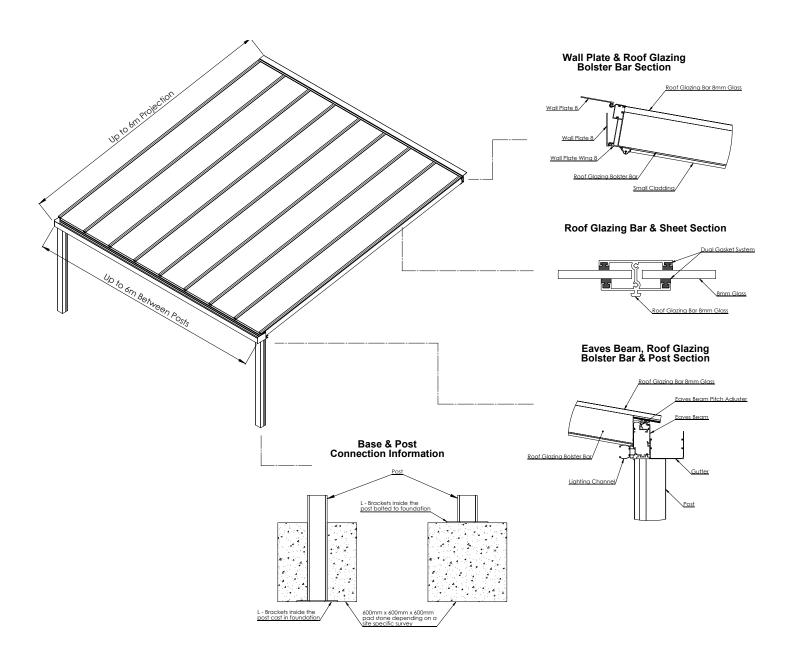

### Size:

Projection: Up to 6m Length: Unlimited Post Spacing: 6m Maximum

#### Material List & Component Information :

1, The canopy wall plate is an extruded aluminium profile which fixes to the wall or steel bracket.

2, This canopy uses 8mm glass roof panels in clear.

 ${\bf 3}, {\rm This}$  canopy uses our gasketed 8mm glass roof system, which is constructed from T6 grade structural aluminium frame.

**4**,The frame of the canopy is made from 150mm x 150mm x 2.5mm aluminium box section.

The frame is available, Powder coated.

Please note: This is a standardised product data sheet and is subject to change depending on individual cases, or site specific surveys. Specific drawings are available upon request or on receipt of an order.