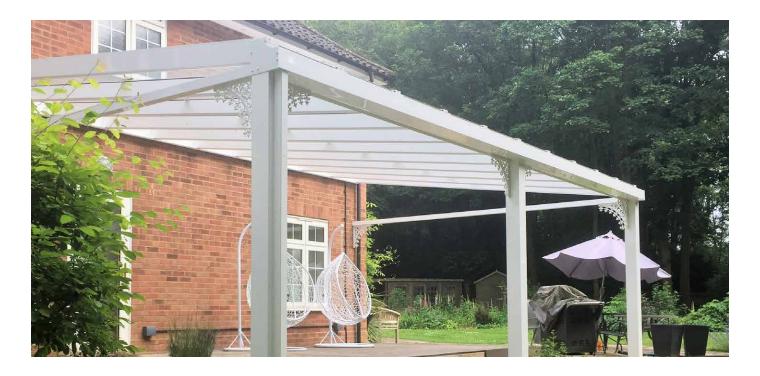

### **Colour Options:**

The main frame, roof bars, guttering and posts are supplied in White (Semi-Gloss) (RAL 9016) as standard. They can be powder coated to any RAL colour to suit your needs.

### **Additional Upgrades:**

You can enhance the use of your Canopy by adding heating, lighting and even sound, permitting for all year-round use. The LED lighting option provides a soothing glow allowing for use of the system in the darker hours of the day. With a choice of Infrared or Relax heaters, you will never be cold under the system again. Enhance the ambiance with our Relax Sound Outdoor Speakers, with easy connect through Bluetooth anyone can be the DJ.

### Lighting and Heating:

The lighting on the Alfresco system is hidden within the frame for a sleek, streamline appearance. To further improve the aesthetics and more importantly the safety, the wires have been hidden. By adding heating and lighting to your system you are now able to spend more time outside in the evenings enjoying the company of your friends and family or even to relax alone.