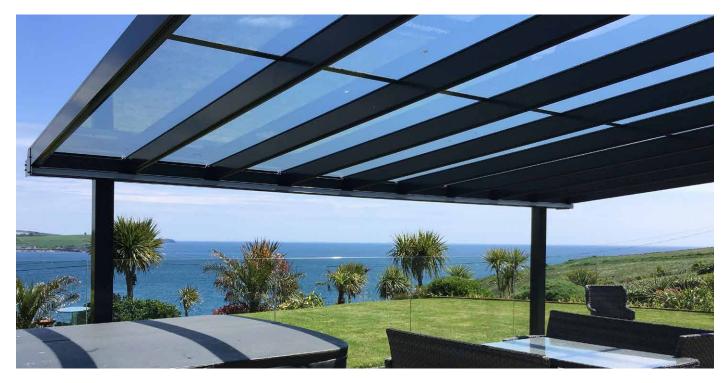

### Size:

Projection: Up to 6m Length: Unlimited Post Spacing: 6m Maximum

### **Choice of Roof Panels:**

Choose from 8mm toughened glass or 35mm structured polycarbonate roof panels. Clear, Opal and Bronze polycarbonate available.

### **Glass Room upgrade**

The Alfresco Glass Room rang features a selection of stunning wall mounted structures that have an impressive 6m projection with a 6m span between posts. This is extremely versatile and can be used for many applications such as alfresco dining areas, swimming pool canopies and socialising areas for parties and gatherings, not to mention quiet, tranquil areas to relax. This range is one of the best outdoor glass rooms available on the market due to the specially engineered design, robust construction materials, high class appearance and 10-year guarantee.