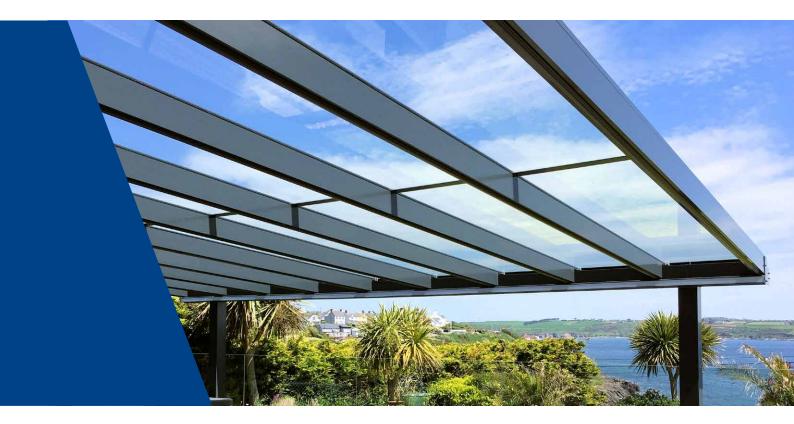

### **Technical Information**

The Contemporary Alfresco is perfect for creating a dry, and sheltered area within your garden, enabling you to enjoy the outdoors all year round. You can host garden parties, BBQ's or simply spend time with your family outside without worrying about the weather.

### **Choice of Roof Panels:**

Choose from 8mm toughened glass or 35mm structured polycarbonate roof panels. Clear, Opal and Bronze polycarbonate available.

### **Toughened Glass:**

The 8mm glass panels are toughened during manufacturing and achieve Class 1 BS EN 12600 for impact performance.