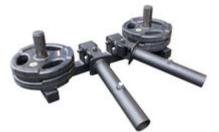

#### Price: £160.00

http://www.gymratz.co.uk/gymratz-grappler-single

Make the most of your GymRatZ Grappler and order these 3 handles - Grappler Handle, T-Bar Row Handle, One-Arm Grapper Handle - together at a discounted price.

# Price: £140.00

http://www.gymratz.co.uk/gymratz-grappler-handle-package

Slip 1 or 2 barbells (sold separately) into the Double Grappler and away you go - a fully functioning workout station ideal for upper body and rotational torso training, particularly popular with rugby players. Exercise options include Russian Twists, One Arm Deadlifts, One Arms Rows, Shrugs