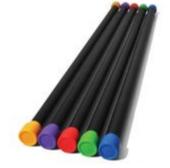

## Price: £205.00

http://www.gymratz.co.uk/prowler-sled-gg

These Fit Bars are ideal for a wide array of uses such as Studio classes, personal training sessions and circuit training classes. The typical exercises which can be performed include lunges, squats, sit-ups and upper body exercises.

## Price from£11.00

http://www.gymratz.co.uk/fit-bars-options

These 4 boxes are perfect for use with gym users, athletes and even children because it will decrease the stress on the joints when landing, as opposed to harder surfaces such as the wooden or metal variants.