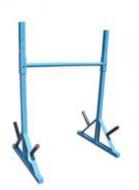

## Price: £325.00

http://www.gymratz.co.uk/gymratz-raised-farmers-walk-handles

This particular Grappler is designed to be bolted to the floor, however, we also offer free-standing and double grappler versions (see 'Similar Items') that may also be of interest.