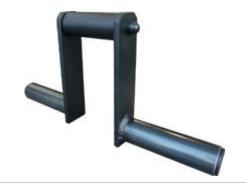

# **Strength Training Misc.**

Heavy-gauge steel construction with black powder coat finish, the GymRatZ Adjustable Farmers Walk Handles weigh 15kg each and can be loaded up to 300kg. These are ideal for a tough free-weight gym with space or rugby club. In fact, we've sold many pairs of these to top-level rugby clubs.

## Price: £275.00

http://www.gymratz.co.uk/gymratz-adjustable-farmers-walk-handles

GRowler Prowler Pushing Sled is a must for rugby clubs and strength athletes alike, weather & space permitting. Made without compromise, the whole GRowler/Prowler is welded, ensuring it's as tough as you are! Now also available with removable uprights for ease of vehicular transportation.....