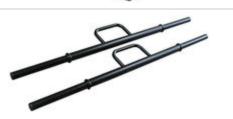

# **Strength Training Misc.**

Heavy-gauge steel construction with black powder coat finish, the GymRatZ Adjustable Farmers Walk Handles weigh 15kg each and can be loaded up to 300kg. These are ideal for a tough free-weight gym with space or rugby club. In fact, we've sold many pairs of these to top-level rugby clubs.

## Price: £275.00

http://www.gymratz.co.uk/gymratz-adjustable-farmers-walk-handles

GRowler Prowler Pushing Sled is a must for rugby clubs and strength athletes alike, weather & space permitting. Made without compromise, the whole GRowler/Prowler is welded, ensuring it's as tough as you are! Now also available with removable uprights for ease of vehicular transportation.....