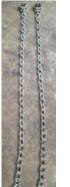

## Price: £41.66

http://www.gymratz.co.uk/wooden-plyo-box

Add-on pair of large chains to increase load (with all links off the floor) by 25kg. Ideal for use with squats to greater increase the ratio of weight lifted at the top-of-the-movement compared to the mid-position.

#### Price: £125.00

http://www.gymratz.co.uk/chains-set-add-on

Normally used as a "finisher" by powerlifters, the hip belt squat greatly reduces the requirement of the lower back when performing a squat, but keeps the emphasis on the quads and glutes. Sometimes the hip belt squat is considered by those with shoulder complaints that can no longer perform a