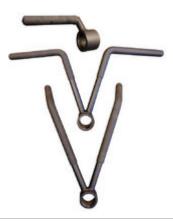

# Price: £140.00

http://www.gymratz.co.uk/gymratz-grappler-handle-package

Slip 1 or 2 barbells (sold separately) into the Double Grappler and away you go - a fully functioning workout station ideal for upper body and rotational torso training, particularly popular with rugby players. Exercise options include Russian Twists, One Arm Deadlifts, One Arms Rows, Shrugs