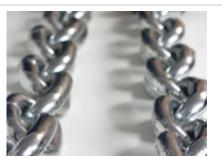

## Price: £179.00

http://www.gymratz.co.uk/gymratz-grappler-handle-package2

"Rocky" style olympic chains. Anyone who's ever trained with chains, whether for rehabilitation or just general training, will agree they're a fantastic variation for almost any exercise - deep squats, front squats, pressing, lateral raises (like Rocky).

RRP: £250.00 Our Price: £160.00 You Save: £90.00 - 36 % Discount

http://www.gymratz.co.uk/gymratz-chains-set-club-pack

The Olympic Loading Pin is ideal for use with cable handles, particularly for forearm/grip strength with our Wrist Roller, Pinch Grip Block or Fat Grip Rolling Stirrup Handle.