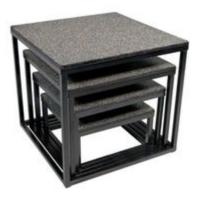

## Price £340.00

http://www.gymratz.co.uk/gymratz-portable-glute-ham-raise

Constructed from thick steel box section and fully welded (no bolts!), the 5 stackable plyo. boxes have a super grippy top surface and come in the following sizes:

- 1. 150mm tall, 450 x 450mm
- 2. 300mm tall, 530 x 530mm
- 3. 450mm tall, 610 x 610mm
- 4. 610mm tall, 690 x 690mm

Price £985.00

http://www.gymratz.co.uk/gymratz-stackable-plyo-boxes

Traditional-style Standing Gripper for grip strength training. Features a variable starting positioned for partials or different sized users (hand size). Built to the normal GymRatZ Commercial standard, the Standing Gripper is suitable for heavy-duty use.