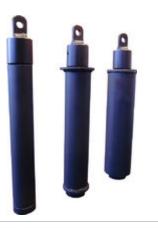

#### Price: £198.00

http://www.gymratz.co.uk/3-in-1-soft-plyo-box

Heavy-gauge steel construction with black powder coat finish, these Strength Systems imported adjustable Farmers Walk Handles are as good as out own GymRatZ fabricated ones but being imported they're cheaper and typically available off-the-shelf for next day delivery

Price: £199.99

http://www.gymratz.co.uk/ss-farmers-walk-handles

A Ladder Wing that is suitable for wall mounting, and presents itself as a highly versatile piece of equipment when installed by a competent tradesman.