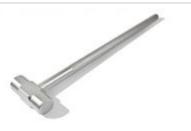

#### Price: £39.99

http://www.gymratz.co.uk/gymratz-gymnastic-rings

The Standard Loading Pin is ideal for use with cable handles, particularly for forearm/grip strength with our Wrist Roller, Pinch Grip Block or Fat Grip Rolling Stirrup Handle. Also great for loading up a dip belt for weighted chins and dips

#### Price £48.00

http://www.gymratz.co.uk/gr-loadingpin-std

Eccentric hooks for performing a heavy negative - ideal for use with bench press and squats. Simply add the loaded eccentric hooks on to your bar and they "drop off" at the mid-point (bottom) of the movement, thereby lessoning the weight on the positive action of the exercise.