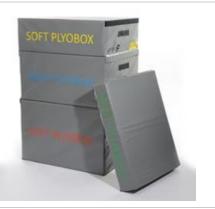

# Price: £770.00

http://www.gymratz.co.uk/soft-plyometric-boxes-set-of-4

The Performance Sled has a solid steel frame and a multi point harness for comfort and ease of use. A fanciful essential for boot camp classes.