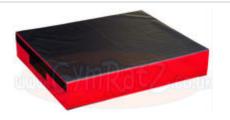

RRP: £995.00 Our Price: £795.00 You Save: £200.00 - 20 % Discount

http://www.gymratz.co.uk/gymratz-crossfit-training-station

Flip the plyo. box to alter the height from 18" (450mm), 16" (400mm), or 14" (350mm). Box Squats, Jumps and other plyometric exercises