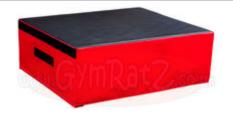

## Price £340.00

http://www.gymratz.co.uk/gymratz-portable-glute-ham-raise

Constructed from thick steel box section and fully welded (no bolts!), the 5 stackable plyo. boxes have a super grippy top surface and come in the following sizes:

- 1. 150mm tall, 450 x 450mm
- 2. 300mm tall, 530 x 530mm
- 3. 450mm tall, 610 x 610mm
- 4. 610mm tall, 690 x 690mm

Price £985.00

http://www.gymratz.co.uk/gymratz-stackable-plyo-boxes

Traditional-style Standing Gripper for grip strength training. Features a variable starting positioned for partials or different sized users (hand size). Built to the normal GymRatZ Commercial standard, the Standing Gripper is suitable for heavy-duty use.