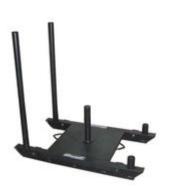

## Price: £275.00

http://www.gymratz.co.uk/gymratz-adjustable-farmers-walk-handles

GRowler Prowler Pushing Sled is a must for rugby clubs and strength athletes alike, weather & space permitting. Made without compromise, the whole GRowler/Prowler is welded, ensuring it's as tough as you are! Now also available with removable uprights for ease of vehicular transportation.....