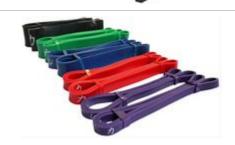

RRP: £274.99 Our Price: £224.99 You Save: £50.00 - 18 % Discount

http://www.gymratz.co.uk/gym-dog-sled

41" bands available in various resistance (please see drop down menu) primarily for use with squatting, but also used for bench press and deadlift training. Many of the GymRatZ "Professional" range of commercial gym equipment are now fitted (or can be fitted) with band pegs for resistance band

# Price from£6.99

http://www.gymratz.co.uk/41-inch-gymratz-resistance-bands

Olympic Chain collars to fit Olympic sleeve's and bars. A Truly great product that will take your strength to new levels