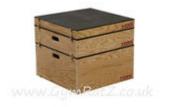

## Price £340.00

http://www.gymratz.co.uk/gymratz-portable-glute-ham-raise

Constructed from thick steel box section and fully welded (no bolts!), the 5 stackable plyo. boxes have a super grippy top surface and come in the following sizes:

- 1. 150mm tall, 450 x 450mm
- 2. 300mm tall, 530 x 530mm
- 3. 450mm tall, 610 x 610mm
- 4. 610mm tall, 690 x 690mm

Price £985.00

http://www.gymratz.co.uk/gymratz-stackable-plyo-boxes

Traditional-style Standing Gripper for grip strength training. Features a variable starting positioned for partials or different sized users (hand size). Built to the normal GymRatZ Commercial standard, the Standing Gripper is suitable for heavy-duty use.