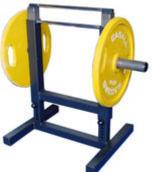

# **Strength Training Misc.**

Heavy-gauge steel construction with black powder coat finish, the GymRatZ Adjustable Farmers Walk Handles weigh 15kg each and can be loaded up to 300kg. These are ideal for a tough free-weight gym with space or rugby club. In fact, we've sold many pairs of these to top-level rugby clubs.

## Price: £275.00

http://www.gymratz.co.uk/gymratz-adjustable-farmers-walk-handles

GRowler Prowler Pushing Sled is a must for rugby clubs and strength athletes alike, weather & space permitting. Made without compromise, the whole GRowler/Prowler is welded, ensuring it's as tough as you are! Now also available with removable uprights for ease of vehicular transportation.....