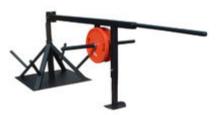

## Price: £270.00

http://www.gymratz.co.uk/gymratz-standing-gripper

Adjustable heavy-duty strongman lifting yoke ideal for strongman training alongside our other "strongman" products.

# Price £730.00

http://www.gymratz.co.uk/gymratz-strongman-lifting-yoke

Log Bar Lift-Offs for use with the GymRatZ Power Rack (note: fits the GymRatZ Power Cage and GymRatZ Professional Half Rack to) and our rolled Log Bars.