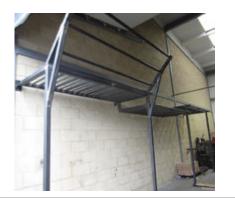

#### Image Unavailable

A Ladder Wing that is suitable for wall mounting, and presents itself as a highly versatile piece of equipment when installed by a competent tradesman.

#### Price: £191.66

http://www.gymratz.co.uk/wall-mounted-wing

Popularised in recent years by "functional" training, sledgehammers are most often used in bootcamp-style workouts to hit a tyre. So, a good way to work the obliques, abs, and forearms. This particular gym hammer is the lightest one at 4Kg we also have 8Kg and 10Kg versions available