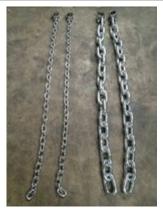

## Price: £179.00

http://www.gymratz.co.uk/gymratz-grappler-handle-package2

"Rocky" style olympic chains. Anyone who's ever trained with chains, whether for rehabilitation or just general training, will agree they're a fantastic variation for almost any exercise - deep squats, front squats, pressing, lateral raises (like Rocky).

RRP: £250.00 Our Price: £160.00 You Save: £90.00 - 36 % Discount

http://www.gymratz.co.uk/gymratz-chains-set-club-pack

The Olympic Loading Pin is ideal for use with cable handles, particularly for forearm/grip strength with our Wrist Roller, Pinch Grip Block or Fat Grip Rolling Stirrup Handle.