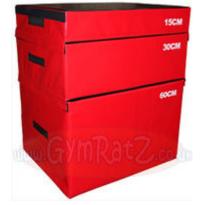

## RRP: <del>£249.99</del>

Our Price: £225.00 You Save: £24.99 - 10 % Discount

http://www.gymratz.co.uk/olympic-steel-cartwheels

Made from high-density foam and covered in vinyl, creating a light-weight and durable box set of plyo. platforms. Provided in sizes of 15cm, 30cm & 60cm, the boxes can be used separately or together (joined by velcro), therefore, making them ideal for varying ability, including the elite.

RRP: £599.99 Our Price: £499.99 You Save: £100.00 - 17 % Discount

http://www.gymratz.co.uk/soft-land-plyo-box-set

Measuring 90cm x 75cm, this 15cm tall soft land plyometric box is our introductory size box. Made from high-density foam and covered in vinyl, with velcro attachments allowing the boxes to be stacked. Creates a safer way to train box jumps without the risk of injuring/hurting the shins from missed