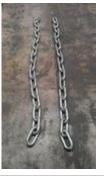

## Price: £179.00

http://www.gymratz.co.uk/gymratz-grappler-handle-package2

"Rocky" style olympic chains. Anyone who's ever trained with chains, whether for rehabilitation or just general training, will agree they're a fantastic variation for almost any exercise - deep squats, front squats, pressing, lateral raises (like Rocky).

RRP: £250.00 Our Price: £160.00 You Save: £90.00 - 36 % Discount

http://www.gymratz.co.uk/gymratz-chains-set-club-pack

The Olympic Loading Pin is ideal for use with cable handles, particularly for forearm/grip strength with our Wrist Roller, Pinch Grip Block or Fat Grip Rolling Stirrup Handle.