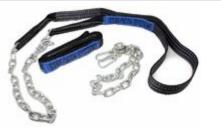

## Price: £179.00

http://www.gymratz.co.uk/gymratz-grappler-handle-package2

"Rocky" style olympic chains. Anyone who's ever trained with chains, whether for rehabilitation or just general training, will agree they're a fantastic variation for almost any exercise - deep squats, front squats, pressing, lateral raises (like Rocky).

RRP: £250.00 Our Price: £160.00 You Save: £90.00 - 36 % Discount

http://www.gymratz.co.uk/gymratz-chains-set-club-pack

The Olympic Loading Pin is ideal for use with cable handles, particularly for forearm/grip strength with our Wrist Roller, Pinch Grip Block or Fat Grip Rolling Stirrup Handle.