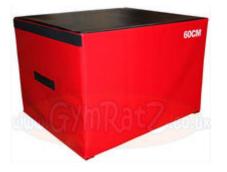

Measuring 90x75x60cm this 60cm plyometric box is the largest in the range and made from high-density foam and covered in vinyl, with velcro attachments allowing the boxes to be stacked. Creates a safer way to train box jumps without the risk of injuring/hurting the shins from missed jumps.

RRP: £289.99 Our Price: £241.66 You Save: £48.33 - 17 % Discount

http://www.gymratz.co.uk/soft-land-plyo-box-24-inch

Suitable for use with the GymRatZ Power Rack, GymRatZ Power Cage, or Professional Half Rack. The Grappler Attachment plugs-in to the upright holes providing a Grappler for all-sorts of leverage and rotational work.