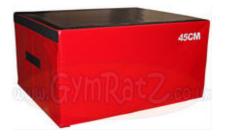

RRP: £599.99 Our Price: £499.99 You Save: £100.00 - 17 % Discount

http://www.gymratz.co.uk/soft-land-plyo-box-set

Measuring 90cm x 75cm, this 15cm tall soft land plyometric box is our introductory size box. Made from high-density foam and covered in vinyl, with velcro attachments allowing the boxes to be stacked. Creates a safer way to train box jumps without the risk of injuring/hurting the shins from missed

RRP: £139.99 Our Price: £116.66 You Save: £23.33 - 17 % Discount

http://www.gymratz.co.uk/soft-land-plyo-box-6-inch

Measuring 90cm x 75cm, this 30cm deep plyometric box is made from highdensity foam and covered in vinyl, with velcro attachments allowing the boxes to be stacked. Creates a safer way to train box jumps without the risk of injuring/hurting the shins from missed jumps. Also available in 6", 18", 24"