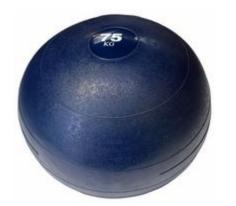

# Price from£34.99

http://www.gymratz.co.uk/gym-sledgehammer

Price: £9.99

http://www.gymratz.co.uk/liquid-chalk

At this size - a whopping 75kg, the 75kg Medicine Ball is more for use as a "light" Atlas Stone than anything else. It's of the same design as our Slam Balls, just a bit too big for slamming and hence the "slam" tag has been removed.

## Price: £175.00

http://www.gymratz.co.uk/75kg-medicine-ball

Features multiple handles for a variety of chin-ups and pull-ups e.g. an orthdox Wide-Grip Chin-Up, Neutral/Parallel-Grip Chin-Up, Reverse-Grip Pull-Up, Semi-Supinated Pull-Up. Please visit full-description for an up-to-date image