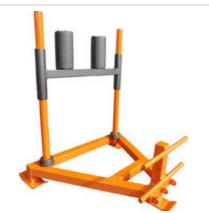

# Price: £140.00

http://www.gymratz.co.uk/gymratz-grappler-handle-package

Slip 1 or 2 barbells (sold separately) into the Double Grappler and away you go - a fully functioning workout station ideal for upper body and rotational torso training, particularly popular with rugby players. Exercise options include Russian Twists, One Arm Deadlifts, One Arms Rows, Shrugs

## Price: £205.00

http://www.gymratz.co.uk/gymratz-grappler-double

The Free Standing Grappler is designed to be weighted down (with olympic weights), but we also offer bolt down versions (please see 'Similar Items'). (Click here to see a Grappler in use)