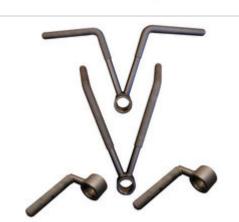

#### Price: £160.00

http://www.gymratz.co.uk/gymratz-grappler-single

Make the most of your GymRatZ Grappler and order these 3 handles - Grappler Handle, T-Bar Row Handle, One-Arm Grapper Handle - together at a discounted price.

# Price: £140.00

http://www.gymratz.co.uk/gymratz-grappler-handle-package

Slip 1 or 2 barbells (sold separately) into the Double Grappler and away you go - a fully functioning workout station ideal for upper body and rotational torso training, particularly popular with rugby players. Exercise options include Russian Twists, One Arm Deadlifts, One Arms Rows, Shrugs