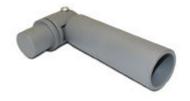

#### Price: £160.00

http://www.gymratz.co.uk/gymratz-grappler-single

Make the most of your GymRatZ Grappler and order these 3 handles - Grappler Handle, T-Bar Row Handle, One-Arm Grapper Handle - together at a discounted price.

# Price: £140.00

http://www.gymratz.co.uk/gymratz-grappler-handle-package

Slip 1 or 2 barbells (sold separately) into the Double Grappler and away you go - a fully functioning workout station ideal for upper body and rotational torso training, particularly popular with rugby players. Exercise options include Russian Twists, One Arm Deadlifts, One Arms Rows, Shrugs

## Price: £205.00

http://www.gymratz.co.uk/gymratz-grappler-double

The Free Standing Grappler is designed to be weighted down (with olympic weights), but we also offer bolt down versions (please see 'Similar Items'). (Click here to see a Grappler in use)