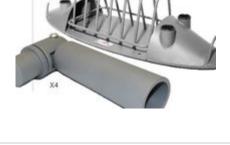

# **Strength Training Misc.**

Heavy-gauge steel construction with black powder coat finish, the GymRatZ Adjustable Farmers Walk Handles weigh 15kg each and can be loaded up to 300kg. These are ideal for a tough free-weight gym with space or rugby club. In fact, we've sold many pairs of these to top-level rugby clubs.