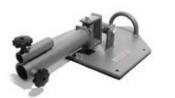

#### Price: £160.00

http://www.gymratz.co.uk/gymratz-grappler-single

Make the most of your GymRatZ Grappler and order these 3 handles - Grappler Handle, T-Bar Row Handle, One-Arm Grapper Handle - together at a discounted price.