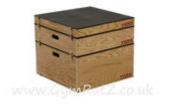

## Price £340.00

http://www.gymratz.co.uk/gymratz-portable-glute-ham-raise

Constructed from thick steel box section and fully welded (no bolts!), the 5 stackable plyo. boxes have a super grippy top surface and come in the following sizes:

- 1. 150mm tall, 450 x 450mm
- 2. 300mm tall, 530 x 530mm
- 3. 450mm tall, 610 x 610mm
- 4. 610mm tall, 690 x 690mm

Price £985.00

http://www.gymratz.co.uk/gymratz-stackable-plyo-boxes

Traditional-style Standing Gripper for grip strength training. Features a variable starting positioned for partials or different sized users (hand size). Built to the normal GymRatZ Commercial standard, the Standing Gripper is suitable for heavy-duty use.