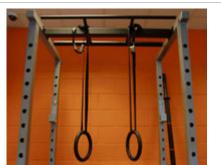

## Price from£35.00

http://www.gymratz.co.uk/gymratz-pinch-grip-block

The Gymnastic Rings can be hung from your power rack (as pictured above), wall mount chin bar, smith machine etc. using the fully adjustable heavy duty straps (supplied). The rings are great for performing exercises like inverted grip chins, hip flexion etc.

#### Price: £39.99

http://www.gymratz.co.uk/gymratz-gymnastic-rings

The Standard Loading Pin is ideal for use with cable handles, particularly for forearm/grip strength with our Wrist Roller, Pinch Grip Block or Fat Grip Rolling Stirrup Handle. Also great for loading up a dip belt for weighted chins and dips