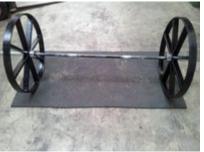

# Price from£535.00

http://www.gymratz.co.uk/gymratz-growler-scrummager

Image Unavailable

Freestanding (so you weigh it down with weights!) Conan's Wheel for true strongman training. Renowned for making the heaviest duty kit in the UK, this is yet another strongman product in our arsenal. Also see: Log Bars, Car Lift Frame, Farmers Walk Handles, Axle Bars etc.

# Price: £1,389.00

http://www.gymratz.co.uk/conans-wheel

Joining of array of strongman goodies, the Strongman Car Lift Frame. You may also wish to review our other strongman and strength training items, including Log Bars, Fat Bars, Conan's Wheel, Farmers Walk Handles etc. CLICK HERE to view the whole GymRatZ "specialist" range.