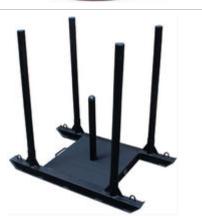

## Price: £275.00

http://www.gymratz.co.uk/gymratz-adjustable-farmers-walk-handles

GRowler Prowler Pushing Sled is a must for rugby clubs and strength athletes alike, weather & space permitting. Made without compromise, the whole GRowler/Prowler is welded, ensuring it's as tough as you are! Now also available with removable uprights for ease of vehicular transportation.....

# Price from£465.00

http://www.gymratz.co.uk/gymratz-growler-pushing-sled

Why have one handle when you can have two... With these awesome Dual Grip Farmers Walk Handles you have the choice of a regular 30mm thick handle or a big 50mm Fat Grip handle. Switch from one to the other in the same working set for a killer superset/drop set.. "drop" being how your set will end !!