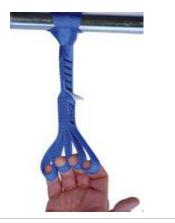

## Price: £149.17

http://www.gymratz.co.uk/york-sp-technique-box

Ironmind's finger-grip-strengthener - Eagle Loops. Hitch your fingers (excluding thumb) in the loops to increase required finger-grip-strength during pulling exercises (e.g. pull-ups, rows, deadlifts etc.), making for a greater overall grip strength. As per all Ironmind equipment, the Eagle Loops

RRP: £44.99 Our Price: £31.99 You Save: £13.00 - 29 % Discount

http://www.gymratz.co.uk/eagle-loops-pair

The Cast Iron Cartwheels were a bit of a novelty for show, but these Steel Cartwheels are the real deal for heavy lifting and help to create a bit of an "oldschool" atmosphere alongside our fat bars and other strongman goodies. 80cm in diameter, the Steel Cartwheels are practical too for loading