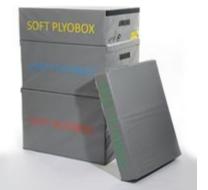

#### Price: £127.50

http://www.gymratz.co.uk/wooden-3in1-plyometric-box

These 4 boxes are perfect for use with gym users, athletes and even children because it will decrease the stress on the joints when landing, as opposed to harder surfaces such as the wooden or metal variants.

# Price: £770.00

http://www.gymratz.co.uk/soft-plyometric-boxes-set-of-4

The Performance Sled has a solid steel frame and a multi point harness for comfort and ease of use. A fanciful essential for boot camp classes.