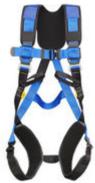

Price from£75.00

http://www.gymratz.co.uk/kettlebell-swings-bar

RRP: £349.99 Our Price: £295.00 You Save: £54.99 - 16 % Discount

http://www.gymratz.co.uk/ironmind-truck-pull-harness

For use primarily with our sleds (such as the GRowler), but can also be used with resistance bands etc. With front and rear attachment points, it's easy to hook up quickly for forward and backward facing pulls. With adjustable upper body and padded shoulders & leg straps make for improved comfort.

RRP from: £199.99 Our Price £110.00 You Save: £89.99 - 45 % Discount

http://www.gymratz.co.uk/pulling-harness

Matt writing. "Functional" training has become increasingly popular over the last few years with many traditional Strongman equipment coming in to popularity. Sandbag training is just one of them. This Large Tough-As-Nails Sandbag can hold up to a whopping 300lb of sand when fully loaded. You can