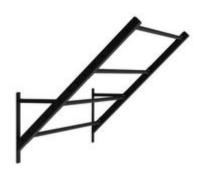

#### Image Unavailable

A Ladder Wing that is suitable for wall mounting, and presents itself as a highly versatile piece of equipment when installed by a competent tradesman.

#### Price: £191.66

http://www.gymratz.co.uk/wall-mounted-wing

Popularised in recent years by "functional" training, sledgehammers are most often used in bootcamp-style workouts to hit a tyre. So, a good way to work the obliques, abs, and forearms. This particular gym hammer is the lightest one at 4Kg we also have 8Kg and 10Kg versions available