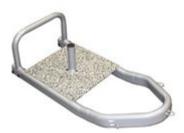

#### Price: £160.00

http://www.gymratz.co.uk/gymratz-grappler-single

Make the most of your GymRatZ Grappler and order these 3 handles - Grappler Handle, T-Bar Row Handle, One-Arm Grapper Handle - together at a discounted price.

## Price: £205.00

http://www.gymratz.co.uk/gymratz-grappler-double

The Free Standing Grappler is designed to be weighted down (with olympic weights), but we also offer bolt down versions (please see 'Similar Items'). (Click here to see a Grappler in use)