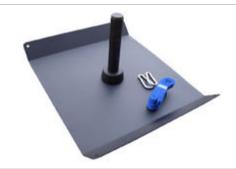

RRP: £250.00 Our Price: £160.00 You Save: £90.00 - 36 % Discount

http://www.gymratz.co.uk/gymratz-chains-set-club-pack

The Olympic Loading Pin is ideal for use with cable handles, particularly for forearm/grip strength with our Wrist Roller, Pinch Grip Block or Fat Grip Rolling Stirrup Handle.

Price £40.00

http://www.gymratz.co.uk/gr-loadingpin-oly

Pinch Grip Block for improving grip strength. We make these extra long (300mm), so you can pinch with one hand or two. We also offer them in a variety of pinch thicknesses (25mm to 110mm) to suit your preference - please choose upon purchase.