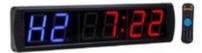

## Price: £230.70

http://www.gymratz.co.uk/digital-interval-timer-jordan

The NEW Technique Box from Jordan comes in a pair (set of 8) and is made from strong solid wood to hold any weight.