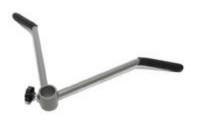

## Price: £270.00

http://www.gymratz.co.uk/gymratz-standing-gripper

Adjustable heavy-duty strongman lifting yoke ideal for strongman training alongside our other "strongman" products.

# Price £730.00

http://www.gymratz.co.uk/gymratz-strongman-lifting-yoke

Log Bar Lift-Offs for use with the GymRatZ Power Rack (note: fits the GymRatZ Power Cage and GymRatZ Professional Half Rack to) and our rolled Log Bars.