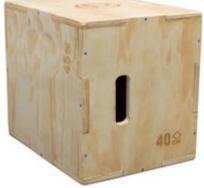

RRP: £995.00 Our Price: £795.00 You Save: £200.00 - 20 % Discount

http://www.gymratz.co.uk/gymratz-crossfit-training-station

Flip the plyo. box to alter the height from 18" (450mm), 16" (400mm), or 14" (350mm). Box Squats, Jumps and other plyometric exercises

## Price: £41.66

http://www.gymratz.co.uk/wooden-plyo-box

Add-on pair of large chains to increase load (with all links off the floor) by 25kg. Ideal for use with squats to greater increase the ratio of weight lifted at the top-of-the-movement compared to the mid-position.