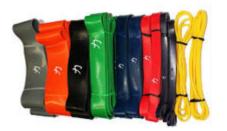

## Price from£6.99

http://www.gymratz.co.uk/20-inch-gymratz-resistance-bands

North Color Color Color Color Color

Resistance Bands Club Pack (Woody Bands) - This full set of resistance bands contains a pair of every strength band in both 41" and 20" lengths. Not something your average home gym or commercial gym would typically need but for a PT studio or performance coaching centre this set is a must-have

## RRP: £572.33 Our Price: £450.00 You Save: £122.33 - 21 % Discount

http://www.gymratz.co.uk/resistance-bands-club-pack

14.7Kg Olympic Chain collars to fit Olympic sleeve's and bar's. A Truly great product that will take your strength to new levels