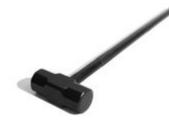

# Price: £160.00

http://www.gymratz.co.uk/plug-in-grappler-attachment

Popularised in recent years by "functional" training, sledgehammers are most often used in bootcamp-style workouts to hit a tyre. So, a good way to work the obliques, abs, and forearms. We offer the sledgehammer in 3 weight increments - 6kg, 10kg, 15kg, please select your desired weight from the

# Price from£34.99

http://www.gymratz.co.uk/gym-sledgehammer

Price: £9.99

http://www.gymratz.co.uk/liquid-chalk

At this size - a whopping 75kg, the 75kg Medicine Ball is more for use as a "light" Atlas Stone than anything else. It's of the same design as our Slam Balls, just a bit too big for slamming and hence the "slam" tag has been removed.