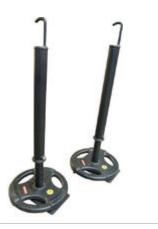

# **Strength Training Misc.**

Heavy-gauge steel construction with black powder coat finish, the GymRatZ Adjustable Farmers Walk Handles weigh 15kg each and can be loaded up to 300kg. These are ideal for a tough free-weight gym with space or rugby club. In fact, we've sold many pairs of these to top-level rugby clubs.