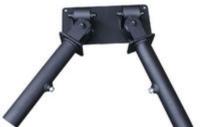

# **Strength Training Misc.**

Heavy-gauge steel construction with black powder coat finish, the GymRatZ Adjustable Farmers Walk Handles weigh 15kg each and can be loaded up to 300kg. These are ideal for a tough free-weight gym with space or rugby club. In fact, we've sold many pairs of these to top-level rugby clubs.

## Price: £275.00

http://www.gymratz.co.uk/gymratz-adjustable-farmers-walk-handles

GRowler Prowler Pushing Sled is a must for rugby clubs and strength athletes alike, weather & space permitting. Made without compromise, the whole GRowler/Prowler is welded, ensuring it's as tough as you are! Now also available with removable uprights for ease of vehicular transportation.....