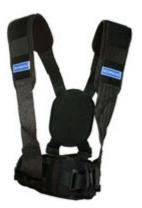

RRP from: £199.99 Our Price £110.00 You Save: £89.99 - 45 % Discount

http://www.gymratz.co.uk/pulling-harness

Matt writing. "Functional" training has become increasingly popular over the last few years with many traditional Strongman equipment coming in to popularity. Sandbag training is just one of them. This Large Tough-As-Nails Sandbag can hold up to a whopping 300lb of sand when fully loaded. You can