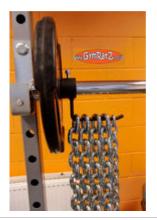

## Price: £179.00

http://www.gymratz.co.uk/gymratz-grappler-handle-package2

"Rocky" style olympic chains. Anyone who's ever trained with chains, whether for rehabilitation or just general training, will agree they're a fantastic variation for almost any exercise - deep squats, front squats, pressing, lateral raises (like Rocky).

RRP: £250.00 Our Price: £160.00 You Save: £90.00 - 36 % Discount

http://www.gymratz.co.uk/gymratz-chains-set-club-pack

The Olympic Loading Pin is ideal for use with cable handles, particularly for forearm/grip strength with our Wrist Roller, Pinch Grip Block or Fat Grip Rolling Stirrup Handle.