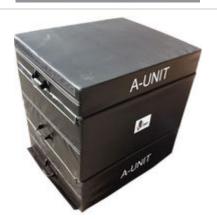

## Price £1,695.00

http://www.gymratz.co.uk/gymratz-belt-squat-machine

Made from high-density foam and covered in vinyl, creating a light-weight and durable box set of plyo. platforms. Provided in sizes of 6", 12", 18" & 24", the boxes can be used separately or together (joined by velcro), therefore, making them ideal for varying ability, including the elite.

RRP: £1,399.99 Our Price: £1,199.00 You Save: £200.99 - 14 % Discount

http://www.gymratz.co.uk/a-unit-soft-land-plyo-box-set