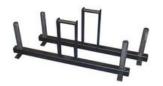

# **Strength Training Misc.**

Heavy-gauge steel construction with black powder coat finish, the GymRatZ Adjustable Farmers Walk Handles weigh 15kg each and can be loaded up to 300kg. These are ideal for a tough free-weight gym with space or rugby club. In fact, we've sold many pairs of these to top-level rugby clubs.

## Price: £275.00

http://www.gymratz.co.uk/gymratz-adjustable-farmers-walk-handles

GRowler Prowler Pushing Sled is a must for rugby clubs and strength athletes alike, weather & space permitting. Made without compromise, the whole GRowler/Prowler is welded, ensuring it's as tough as you are! Now also available with removable uprights for ease of vehicular transportation.....