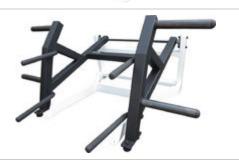

## Price: £69.99

http://www.gymratz.co.uk/rolling-deadlift-handle

Multi-use strongman station. In essence, press/ squat stands with safeties, but can also be used as a lifting yoke or sled too. Ideal for strongman-style/ functional training and suitable for the most demanding of users. Optional attachments, such as our Heavy-Duty Dipping Bars and Log Lift-Offs,

## Price £1,710.00

http://www.gymratz.co.uk/gymratz-strongman-multi-functional-station

Matt writing. Plate-load strongman-style leverage machines are becoming popular again of late, no more so than the deadlift/ shrug machine, which presents a deadlift much like that of a car deadlift. With the neutral-grip and no crossbar in the way, the lift is much like using a trap/ shrug bar, so