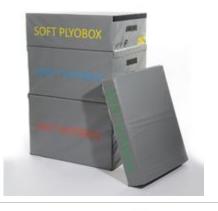

#### Price: £127.50

http://www.gymratz.co.uk/wooden-3in1-plyometric-box

These 4 boxes are perfect for use with gym users, athletes and even children because it will decrease the stress on the joints when landing, as opposed to harder surfaces such as the wooden or metal variants.

# Price: £770.00

http://www.gymratz.co.uk/soft-plyometric-boxes-set-of-4

The Performance Sled has a solid steel frame and a multi point harness for comfort and ease of use. A fanciful essential for boot camp classes.