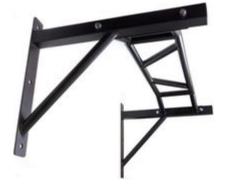

#### Image Unavailable

A Ladder Wing that is suitable for wall mounting, and presents itself as a highly versatile piece of equipment when installed by a competent tradesman.

#### Price: £191.66

http://www.gymratz.co.uk/wall-mounted-wing

Popularised in recent years by "functional" training, sledgehammers are most often used in bootcamp-style workouts to hit a tyre. So, a good way to work the obliques, abs, and forearms. This particular gym hammer is the lightest one at 4Kg we also have 8Kg and 10Kg versions available