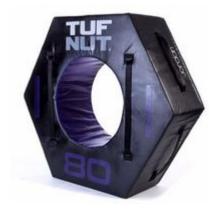

## Price: £966.12

http://www.gymratz.co.uk/jordan-tuff-nut-80kg

Take your training to the next level. This is going to sort the men from the boys! The new Jordan TufNut, flip it, carry it ...use as an exercise bench, plyo box platform what an excellent idea!