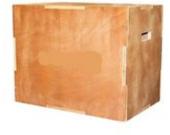

RRP: £995.00 Our Price: £795.00 You Save: £200.00 - 20 % Discount

http://www.gymratz.co.uk/gymratz-crossfit-training-station

Flip the plyo. box to alter the height from 18" (450mm), 16" (400mm), or 14" (350mm). Box Squats, Jumps and other plyometric exercises

## Price: £41.66

http://www.gymratz.co.uk/wooden-plyo-box

Add-on pair of large chains to increase load (with all links off the floor) by 25kg. Ideal for use with squats to greater increase the ratio of weight lifted at the top-of-the-movement compared to the mid-position.