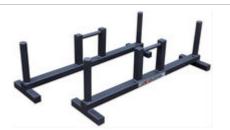

## Price: £325.00

http://www.gymratz.co.uk/gymratz-raised-farmers-walk-handles

This particular Grappler is designed to be bolted to the floor, however, we also offer free-standing and double grappler versions (see 'Similar Items') that may also be of interest.