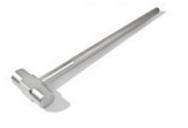

RRP: £250.00 Our Price: £160.00 You Save: £90.00 - 36 % Discount

http://www.gymratz.co.uk/gymratz-chains-set-club-pack

The Olympic Loading Pin is ideal for use with cable handles, particularly for forearm/grip strength with our Wrist Roller, Pinch Grip Block or Fat Grip Rolling Stirrup Handle.

Price £40.00

http://www.gymratz.co.uk/gr-loadingpin-oly

Pinch Grip Block for improving grip strength. We make these extra long (300mm), so you can pinch with one hand or two. We also offer them in a variety of pinch thicknesses (25mm to 110mm) to suit your preference - please choose upon purchase.