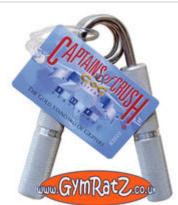

## Price: £95.00

http://www.gymratz.co.uk/wall-mount-multi-angle-chin-up-bar

Offered due to demand, the gold standard for building and testing grip strength -Captains of Crush grippers. Precision made from premium materials and proprietary elements. Captains of Crush (CoC) are available in 11 strengths for a perfect fit, whether you are just starting off, rehabilitating

RRP from: £24.95 Our Price £22.95 You Save: £2.00 - 8 % Discount

http://www.gymratz.co.uk/captains-of-crush-grippers

Not too dissimilar to the GRowler/ Prowler, the basic dog sled design allows for a robust and cost-effective push and pull sled for a CrossFit box, functional training facility, bootcamp, or strongman-style gym. Supplied with four pull-out poles, this heavy