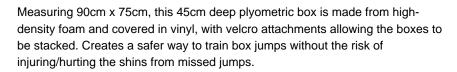

RRP: £599.99 Our Price: £499.99 You Save: £100.00 - 17 % Discount

http://www.gymratz.co.uk/soft-land-plyo-box-set

Measuring 90cm x 75cm, this 15cm tall soft land plyometric box is our introductory size box. Made from high-density foam and covered in vinyl, with velcro attachments allowing the boxes to be stacked. Creates a safer way to train box jumps without the risk of injuring/hurting the shins from missed