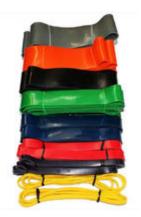

# Price from£6.99

http://www.gymratz.co.uk/41-inch-gymratz-resistance-bands

Olympic Chain collars to fit Olympic sleeve's and bars. A Truly great product that will take your strength to new levels

## Price from£6.99

http://www.gymratz.co.uk/20-inch-gymratz-resistance-bands

North Color Color Color Color Color

Resistance Bands Club Pack (Woody Bands) - This full set of resistance bands contains a pair of every strength band in both 41" and 20" lengths. Not something your average home gym or commercial gym would typically need but for a PT studio or performance coaching centre this set is a must-have

## RRP: £572.33 Our Price: £450.00 You Save: £122.33 - 21 % Discount

http://www.gymratz.co.uk/resistance-bands-club-pack

14.7Kg Olympic Chain collars to fit Olympic sleeve's and bar's. A Truly great product that will take your strength to new levels