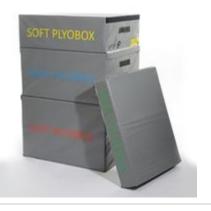

## Price from£11.00

http://www.gymratz.co.uk/fit-bars-options

These 4 boxes are perfect for use with gym users, athletes and even children because it will decrease the stress on the joints when landing, as opposed to harder surfaces such as the wooden or metal variants.

#### Price: £125.00

http://www.gymratz.co.uk/soft-plyometric-box-6

These 4 boxes are perfect for use with gym users, athletes and even children because it will decrease the stress on the joints when landing, as opposed to harder surfaces such as the wooden or metal variants.