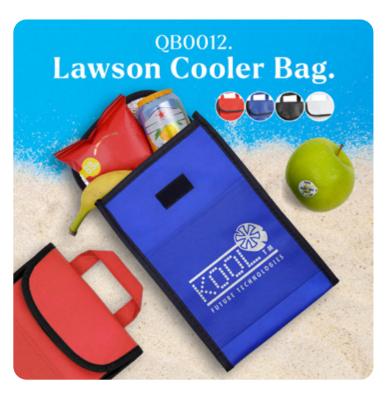

80gsm non woven cooler lunch bag with coloured trim, velcro close, small front pocket & carry handle.

**Size:** 290 x 190 x 150 mm **Print:** 120 x 80 mm

60gsm non-woven cooler bag, with foil interior and black Velcro close seal. Available in white.

**Size:** 253 x 255 x 131 mm **Print:** 180 x 150 mm