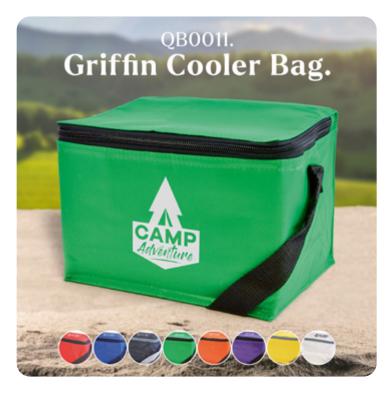

## COOL FOR THE SUMMER

Check out our range of cooler bags, perfect to gift to employees and customers during the summer months!

70D Nylon 6 can cooler bag. Great for sandwiches or up to six 330ml drinks cans.

**Size:** 200 x 145 x 140 mm

**Print:** 100 x 80 mm (top) 100 x 60 mm (front)

Natural laminated jute bag with zipper for top closure and jute loop padded handles.

**Size:** 340 x 255 x 155 mm **Print:** 180 x 180 mm