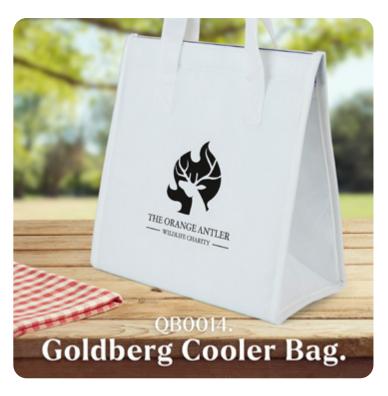

80gsm non woven cooler lunch bag with coloured trim, velcro close, small front pocket & carry handle.

**Size:** 290 x 190 x 150 mm **Print:** 120 x 80 mm

60gsm non-woven cooler bag, with foil interior and black Velcro close seal. Available in white.