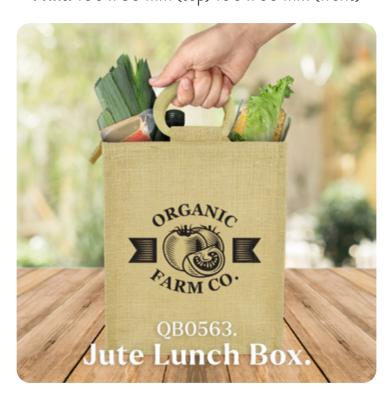

**Size:** 200 x 145 x 140 mm

**Print:** 100 x 80 mm (top) 100 x 60 mm (front)

Natural laminated jute bag with zipper for top closure and jute loop padded handles.

**Size:** 340 x 255 x 155 mm **Print:** 180 x 180 mm