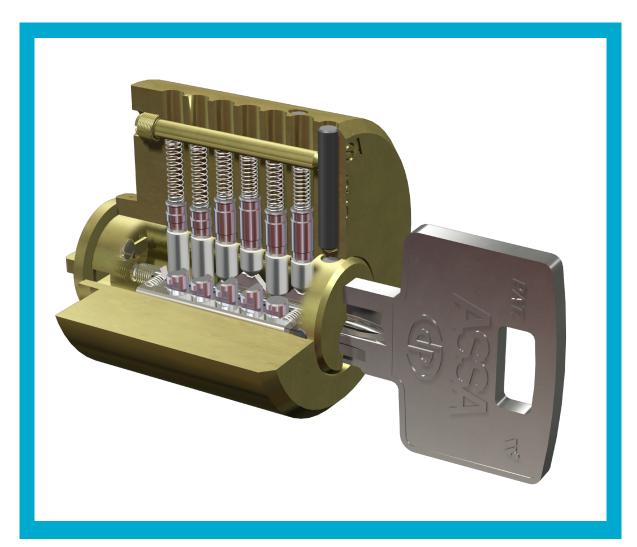

## ASSA dp cylinders

- 3 Levels of security within 1 master key suite
  - Maximum security CLIQ cylinders and keys
  - Extremely high security 4400 dp series cylinders and keys
  - High security 2400 dp series cylinders and keys
- Every key is unique from single keyblank and traceable with a worldwide database
- Anti-manipulation protection
- Worldwide patent protection until 2023
- DP mechanical key and cylinder support from UK
- Key machine finance for Partners