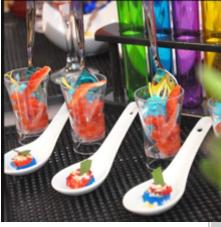

We were delighted to be part of the Samsung Galaxy S9 3 days pop up brand activation. At the Vodafone headquarters we served for over 500 guests our Deconstructed Cocktails. Samsung and Vodafone Strawberry G&T,

Made with Gin infused strawberry Caviar balls, Carbonated blue Tonic Foam served in a split glass

Coconut and Raspberry Mojito

Blue Mojito Jelly, served with Popping candy, fresh mint and Raspberry discs