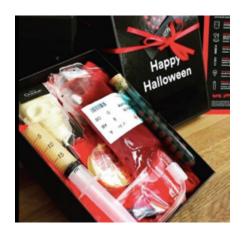

### - Halloween Molecular Gift Box

Our Client wanted to say thank you to their partners in a different way this year. We have created an alcoholic experience including Gold Ginseng Martini Elixir in Syringe, Dracula's Berry Daiquiri Blood Gel, Mango Caipirinha Caviar and many more