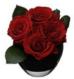

## TIRAMISU

'Tiramisu' is made using our exclusive ClassicRoses, from four ethically-working farms in Ecuador, home of The World's Finest Roses. OnlyRoses' ClassicRoses come in over 250 different varieties, up to 5 foot tall.

40 white ClassicRoses in floral foam with black sand, inside glass round vase

PRICE

30cm diameter, 12cm height

£225