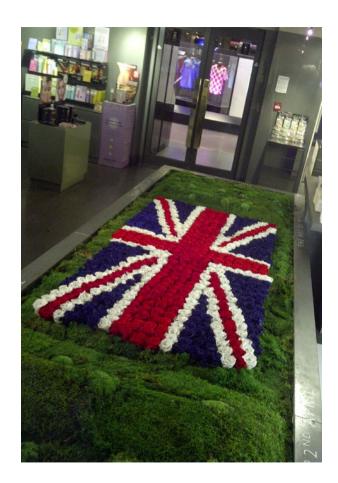

## INFINITEROSE UNION JACK

This InfiniteRose Union Jack is made using our exclusive InfiniteRoses. InfiniteRoses are real Ecuadorian roses, naturally preserved to last several months, up to a year. InfiniteRoses *do not* require any water or refrigeration and cannot be told apart from their fresh-cut counterparts.

Lead time of 7 days required for this product.

Medium (140cm x 70cm, 392 InfiniteRoses) Large (160cm x 80cm, 576 InfiniteRoses) XL (180cm x 90xm, 648 InfiniteRoses) Ultimate (200cm x 100cm, 800 InfiniteRoses) PRICE £3900 £5500 £6250 £7500