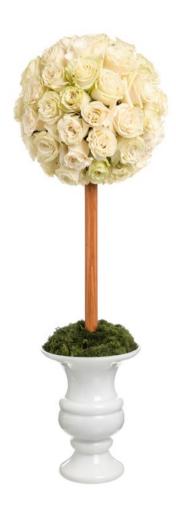

## ROSE TREE

This Rose Tree is made using our exclusive ClassicRoses, from four ethically-working farms in Ecuador, home of The World's Finest Roses. OnlyRoses' ClassicRoses come in over 250 different varieties, up to 5 foot tall. Rose Trees require little maintenance and usually last well over a week.

|                                         | PRICE |
|-----------------------------------------|-------|
| Medium (75cm tall, approx. 5.5 Dozen)   | £255  |
| (7 JCITI tall, approx. J.J Dozell)      |       |
| Large (1m tall, approx. 7.5 Dozen)      | £332  |
| (TITI tall, approx. 7.5 Dozerl)         |       |
| X-Large<br>(1.50m tall, approx 9 Dozen) | £456  |