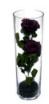

## INFINITEROSE DOUBLE CYLINDER

This InfiniteRose Cylinder is made using our exclusive InfiniteRoses. InfiniteRoses are real Ecuadorian roses, naturally preserved to last several months, up to a year. InfiniteRoses *do not* require any water or refrigeration and cannot be told apart from their fresh-cut counterparts.

Two long-stemmed XXL InfiniteRoses, arranged in a crystal cylinder vase (height 40-50cm).

**PRICE** 

InfiniteRose Double Cylinder

£165