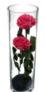

### INFINITEROSE CYLINDER

This InfiniteRose Cylinder is made using our exclusive InfiniteRoses. InfiniteRoses are real Ecuadorian roses, naturally preserved to last several months, up to a year. InfiniteRoses *do not* require any water or refrigeration and cannot be told apart from their fresh-cut counterparts.

Single long-stemmed XXL InfiniteRose, arranged in a crystal cylinder vase (height 40-50cm).

PRICE

InfiniteRose Cylinder

£125

#### **COLOURS**