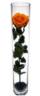

### INFINITE FAVOUR

Our special Infinite Favour: an InfiniteRose XL rose, arranged in a small vase, inside our beautiful Favour box. An ideal gift for your friends, family and colleagues. InfiniteRoses are real Ecuadorian roses, that last for up to a year, without water!

The gift boxes are available in silver, white or red; please specify your preferred colour during checkout. The overall size measures 10x10x10 cm.

PRICE

One size

£30