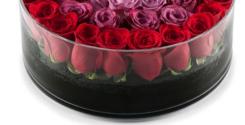

## ROSE CHAMPAGNE BOWL

The Rose Champagen Bowl is made using our exclusive ClassicRoses, from four ethically-working farms in Ecuador, home of The World's Finest Roses. OnlyRoses' ClassicRoses come in over 250 different varieties, up to 5 foot tall.

This silver Rose Champagne Bowl measures approx. 50cm in height with a diameter of 80cm. It weighs approx. 15kg.

**PRICE** 

Rose Champagne Bowl with 110 stems

£575