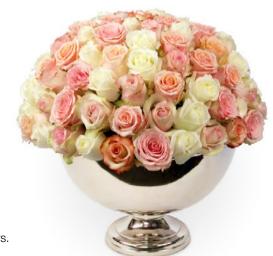

### ROSE PUNCH BOWL

This Rose Punch Bowl is made using our exclusive ClassicRoses, from four ethically-working farms in Ecuador, home of The World's Finest Roses. OnlyRoses' ClassicRoses come in over 250 different varieties, up to 5 foot tall.

The vase is made from Nickel. Depending on the chosen size of the arrangement, the weight varies between 5kg for the 'S' size and up to 30kg for the 'XL' size.

|                                           | PRICE |
|-------------------------------------------|-------|
| Rose Punch Bowl (S) with 3 Dozen Roses    | £270  |
| Rose Punch Bowl (M) with 5 Dozen Roses    | £375  |
| Rose Punch Bowl (L) with<br>9 Dozen Roses | £675  |
| Rose Punch Bowl (XL) with 12 Dozen Roses  | £850  |