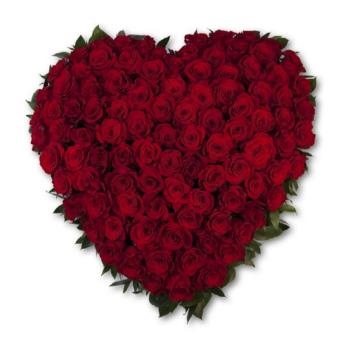

## ROSE HEART

This Rose Heart is made using our exclusive ClassicRoses, from four ethically-working farms in Ecuador, home of The World's Finest Roses. OnlyRoses' ClassicRoses come in over 250 different varieties, up to 5 foot tall.

#### **PRICE**

| Medium (70 Roses)    | £250 |
|----------------------|------|
| Large (95 Roses)     | £350 |
| X-Large (150 Roses)  | £550 |
| XX-Large (210 Roses) | £800 |