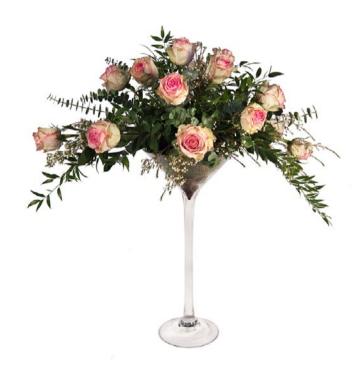

### ROSE MARTINI GLASS

This Rose Martini Glass is made using our exclusive ClassicRoses, from four ethically-working farms in Ecuador, home of The World's Finest Roses. OnlyRoses' ClassicRoses come in over 250 different varieties, up to 5 foot tall.

The Rose Martini Glass has a height of approx. 80-100cm.

#### **PRICE**

Large (18 stems, vase rented) £135 Large (18 stems) £185