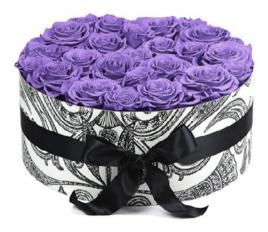

## INFINITEROSE HEART

This InfiniteRose Heart is made using our exclusive InfiniteRoses. InfiniteRoses are real Ecuadorian roses, naturally preserved to last several months, up to a year. InfiniteRoses *do not* require any water or refrigeration and cannot be told apart from their fresh-cut counterparts.

This product is available for shipping throughout the UK and world-wide.

|                                                      | PRICE |
|------------------------------------------------------|-------|
| Medium (min. 35cm diameter) approx. 65 InfiniteRoses | £750  |
| Large (min. 45cm diameter) approx. 90 InfiniteRoses  | £1050 |
| XL (min. 52cm diameter) approx. 145 InfiniteRoses    | £1750 |
| XXL (min. 60cm diameter) approx. 210 InfiniteRoses   | £2500 |