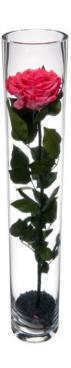

### INFINITEROSE CYLINDER

This InfiniteRose Cylinder is made using our exclusive InfiniteRoses. InfiniteRoses are real Ecuadorian roses, naturally preserved to last several months, up to a year. InfiniteRoses *do not* require any water or refrigeration and cannot be told apart from their fresh-cut counterparts.

Single long-stemmed XXL InfiniteRose, arranged in a crystal cylinder vase (height 40-50cm).

PRICE

InfiniteRose Cylinder

£125