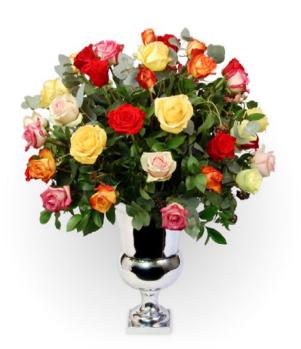

## **ROSE URN**

This Rose Urn is made using our exclusive ClassicRoses, from four ethically-working farms in Ecuador, home of The World's Finest Roses. OnlyRoses' ClassicRoses come in over 250 different varieties, up to 5 foot tall.

Depending on the arrangement chosen, the diameter / height measures between 60cm/100cm (for the Medium Urn), to 120cm/150cm (for the Giant Urn).

|                                                         | PRICE  |
|---------------------------------------------------------|--------|
| Medium (made with 3 Dozen Roses and fresh Foliage)      | £350   |
| Large (made with 4 Dozen Roses and fresh Foliage)       | £450   |
| Extra Large (made with 5 Dozen Roses and fresh Foliage) | £550   |
| Giant Urn - 1001 Roses                                  | £4,500 |