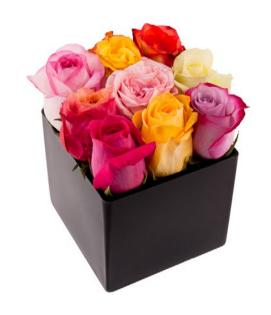

## ROSE CUBE

This Rose Cube is made using our exclusive ClassicRoses, from four ethically-working farms in Ecuador, home of The World's Finest Roses.

The roses are arranged in floral foam, which contains enough water to keep them fresh for 2-3 days, before the water needs to be re-filled.

|                            | PRICE |
|----------------------------|-------|
| Medium (Acrylic, 9 stems)  | £45   |
| Medium (Glass, 9 stems)    | £60   |
| Large (Glass, 16 stems)    | £145  |
| Centrepiece (Crystal Glass | £165  |
| centrepiece, 18 stems)     |       |