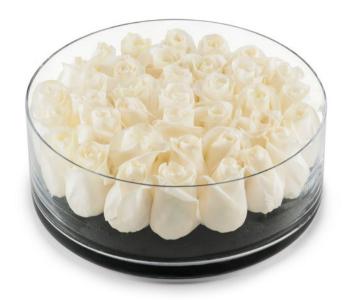

## TIRAMISU

'Tiramisu' is made using our exclusive ClassicRoses, from four ethically-working farms in Ecuador, home of The World's Finest Roses. OnlyRoses' ClassicRoses come in over 250 different varieties, up to 5 foot tall.

40 white ClassicRoses in floral foam with black sand, inside glass round vase

PRICE

30cm diameter, 12cm height

£225