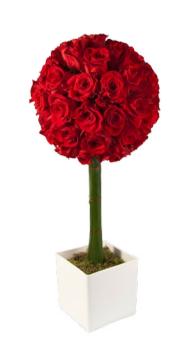

## ROSE TREE

This Rose Tree is made using our exclusive ClassicRoses, from four ethically-working farms in Ecuador, home of The World's Finest Roses. OnlyRoses' ClassicRoses come in over 250 different varieties, up to 5 foot tall. Rose Trees require little maintenance and usually last well over a week.

|                                         | PRICE |
|-----------------------------------------|-------|
| Medium (75cm tall, approx. 5.5 Dozen)   | £255  |
| (7 JCITI tall, approx. J.J Dozell)      |       |
| Large (1m tall, approx. 7.5 Dozen)      | £332  |
| (TITI tall, approx. 7.5 Dozerl)         |       |
| X-Large<br>(1.50m tall, approx 9 Dozen) | £456  |