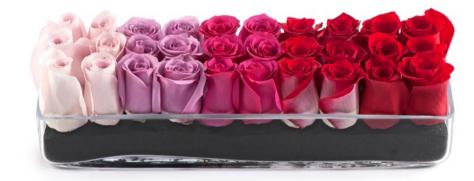

## ROSE BOUQUET

This Rose Bouquet is made using our exclusive ClassicRoses, from four ethically-working farms in Ecuador, home of The World's Finest Roses.

The vase is not included in the price however available as an additional add on product. Please email or call us for vase options.

|           | PRICE |
|-----------|-------|
| 1 Dozen   | £55   |
| 2 Dozen   | £110  |
| 3 Dozen   | £165  |
| 50 Roses  | £224  |
| 100 Roses | £450  |