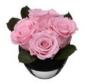

### DARK BERRIES

'Dark Berries' is made using our exclusive ClassicRoses, from four ethically-working farms in Ecuador, home of The World's Finest Roses. OnlyRoses' ClassicRoses come in over 250 different varieties, up to 5 foot tall.

40 pink ClassicRoses in floral foam with black sand, inside glass round vase.

PRICE

30cm diameter, 12cm height £

£225