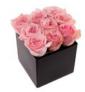

## ROSE HEART

This Rose Heart is made using our exclusive ClassicRoses, from four ethically-working farms in Ecuador, home of The World's Finest Roses. OnlyRoses' ClassicRoses come in over 250 different varieties, up to 5 foot tall.

#### **PRICE**

| Medium (70 Roses)    | £250 |
|----------------------|------|
| Large (95 Roses)     | £350 |
| X-Large (150 Roses)  | £550 |
| XX-Large (210 Roses) | £800 |