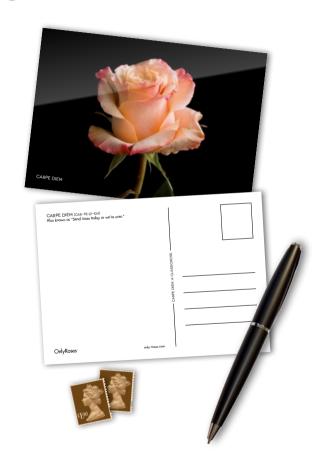

# CHARITY POSTCARDS

#### THE WORLD'S FINEST BOSES IN YOUR LETTERBOX.

Our range of Charity Postcards features photographs from our 'ClassicRose Names' series, along with witty interpretations of their meaning. Photographed by Simon West, the cards feature exquisite single roses each with their name alongside.

Feeling bad about forgetting an occasion? Then send Amnesia. There's 'Limbo' for awkward conversations and 'Friendship' for 'real friends with mailing addresses. They cost a reasonable  $\mathfrak{L}1.50$  each, and the clever part is we're donating  $\mathfrak{L}1$  of each card to Charity! We 'II choose a different charity every year, and this year we chose to give to "Action for Children" (Registered charity: 1097940/SC038092)

PRICE

Charity postcard

£1.50

ROSES FOR YOUR BUSINESS

EVENTS & WEDDINGS

SAME-DAY DELIVERIES

CORPORATE GIFTING

WE FILL YOUR OWN VASES