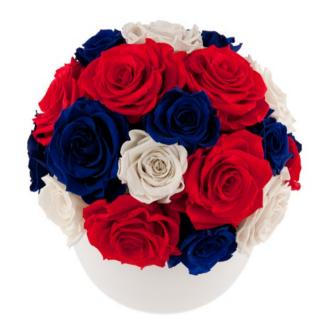

## INFINITE SOMBRELLITA

The Infinite Sombrellita is filled with XXL and XL InfiniteRoses. This arrangement can be used hanging or standing.

Please note: this product can be customized with regards to size, rose color and design. Simply call or email us to discuss options.

|                                                     | PRICE |
|-----------------------------------------------------|-------|
| Medium (Diameter 25cm,<br>height 18cm, 20-25 roses) | £375  |
| Large (Diameter 37cm, height 18cm, 25-30 roses)     | £555  |
| XL (Diameter 47cm, height 18cm, approx 30-40 roses) | £675  |