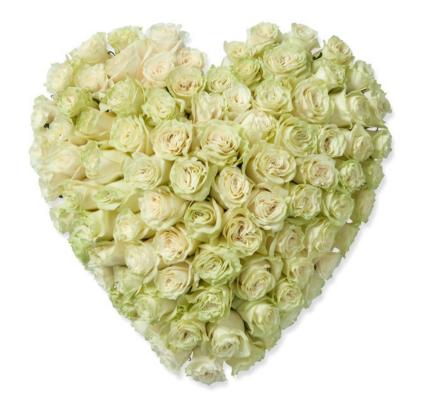

## ROSE HEART

This Rose Heart is made using our exclusive ClassicRoses, from four ethically-working farms in Ecuador, home of The World's Finest Roses. OnlyRoses' ClassicRoses come in over 250 different varieties, up to 5 foot tall.

#### **PRICE**

| Medium (70 Roses)    | £250 |
|----------------------|------|
| Large (95 Roses)     | £350 |
| X-Large (150 Roses)  | £550 |
| XX-Large (210 Roses) | £800 |