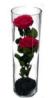

### INFINITEROSE CYLINDER

This InfiniteRose Cylinder is made using our exclusive InfiniteRoses. InfiniteRoses are real Ecuadorian roses, naturally preserved to last several months, up to a year. InfiniteRoses *do not* require any water or refrigeration and cannot be told apart from their fresh-cut counterparts.

Single long-stemmed XXL InfiniteRose, arranged in a crystal cylinder vase (height 40-50cm).

PRICE

InfiniteRose Cylinder

£125