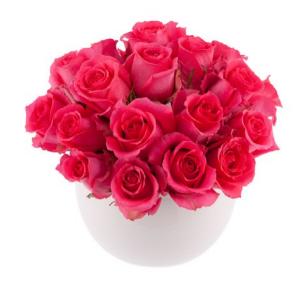

### DARK BERRIES

'Dark Berries' is made using our exclusive ClassicRoses, from four ethically-working farms in Ecuador, home of The World's Finest Roses. OnlyRoses' ClassicRoses come in over 250 different varieties, up to 5 foot tall.

40 pink ClassicRoses in floral foam with black sand, inside glass round vase.

PRICE

30cm diameter, 12cm height £

£225