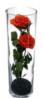

## INFINITEROSE HEART

This InfiniteRose Heart is made using our exclusive InfiniteRoses. InfiniteRoses are real Ecuadorian roses, naturally preserved to last several months, up to a year. InfiniteRoses *do not* require any water or refrigeration and cannot be told apart from their fresh-cut counterparts.

This product is available for shipping throughout the UK and world-wide.

|                                                      | PRICE |
|------------------------------------------------------|-------|
| Medium (min. 35cm diameter) approx. 65 InfiniteRoses | £750  |
| Large (min. 45cm diameter) approx. 90 InfiniteRoses  | £1050 |
| XL (min. 52cm diameter) approx. 145 InfiniteRoses    | £1750 |
| XXL (min. 60cm diameter) approx. 210 InfiniteRoses   | £2500 |

#### **COLOURS**