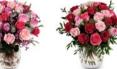

### DARK BERRIES

'Dark Berries' is made using our exclusive ClassicRoses, from four ethically-working farms in Ecuador, home of The World's Finest Roses. OnlyRoses' ClassicRoses come in over 250 different varieties, up to 5 foot tall.

40 pink ClassicRoses in floral foam with black sand, inside glass round vase.

PRICE

30cm diameter, 12cm height £

£225

## TIRAMISU

'Tiramisu' is made using our exclusive ClassicRoses, from four ethically-working farms in Ecuador, home of The World's Finest Roses. OnlyRoses' ClassicRoses come in over 250 different varieties, up to 5 foot tall.

40 white ClassicRoses in floral foam with black sand, inside glass round vase

PRICE

30cm diameter, 12cm height

£225