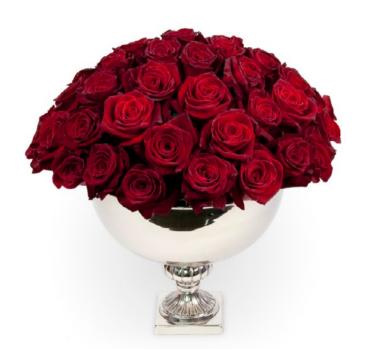

## ROSE CHAMPAGNE BOWL

The Rose Champagen Bowl is made using our exclusive ClassicRoses, from four ethically-working farms in Ecuador, home of The World's Finest Roses. OnlyRoses' ClassicRoses come in over 250 different varieties, up to 5 foot tall.

This silver Rose Champagne Bowl measures approx. 50cm in height with a diameter of 80cm. It weighs approx. 15kg.

**PRICE** 

Rose Champagne Bowl with 110 stems

£575