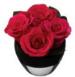

## ROSE TREE

This Rose Tree is made using our exclusive ClassicRoses, from four ethically-working farms in Ecuador, home of The World's Finest Roses. OnlyRoses' ClassicRoses come in over 250 different varieties, up to 5 foot tall. Rose Trees require little maintenance and usually last well over a week.

|                                         | PRICE |
|-----------------------------------------|-------|
| Medium (75cm tall, approx. 5.5 Dozen)   | £255  |
| (7 JCITI tall, approx. J.J Dozell)      |       |
| Large (1m tall, approx. 7.5 Dozen)      | £332  |
| (TITI tall, approx. 7.5 Dozerl)         |       |
| X-Large<br>(1.50m tall, approx 9 Dozen) | £456  |