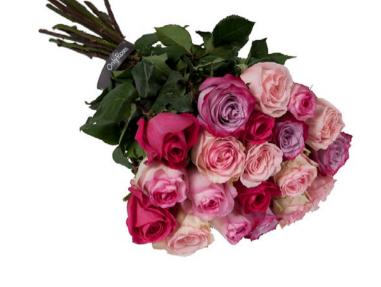

## ROSE BOUQUET

This Rose Bouquet is made using our exclusive ClassicRoses, from four ethically-working farms in Ecuador, home of The World's Finest Roses.

The vase is not included in the price however available as an additional add on product. Please email or call us for vase options.

|           | PRICE |
|-----------|-------|
| 1 Dozen   | £55   |
| 2 Dozen   | £110  |
| 3 Dozen   | £165  |
| 50 Roses  | £224  |
| 100 Roses | £450  |