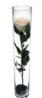

### INFINITEROSE CYLINDER

This InfiniteRose Cylinder is made using our exclusive InfiniteRoses. InfiniteRoses are real Ecuadorian roses, naturally preserved to last several months, up to a year. InfiniteRoses *do not* require any water or refrigeration and cannot be told apart from their fresh-cut counterparts.

Single long-stemmed XXL InfiniteRose, arranged in a crystal cylinder vase (height 40-50cm).

PRICE

InfiniteRose Cylinder

£125