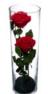

## INFINITEROSE DOUBLE CYLINDER

This InfiniteRose Cylinder is made using our exclusive InfiniteRoses. InfiniteRoses are real Ecuadorian roses, naturally preserved to last several months, up to a year. InfiniteRoses *do not* require any water or refrigeration and cannot be told apart from their fresh-cut counterparts.

Two long-stemmed XXL InfiniteRoses, arranged in a crystal cylinder vase (height 40-50cm).

**PRICE** 

InfiniteRose Double Cylinder

£165

#### COLOURS