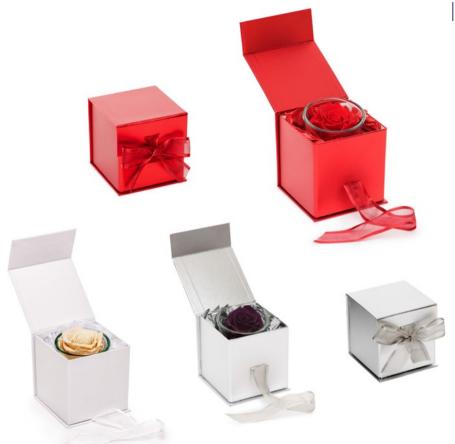

### INFINITE FAVOUR

Our special Infinite Favour: an InfiniteRose XL rose, arranged in a small vase, inside our beautiful Favour box. An ideal gift for your friends, family and colleagues. InfiniteRoses are real Ecuadorian roses, that last for up to a year, without water!

The gift boxes are available in silver, white or red; please specify your preferred colour during checkout. The overall size measures 10x10x10 cm.

PRICE

One size

£30