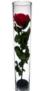

### INFINITEROSE CYLINDER

This InfiniteRose Cylinder is made using our exclusive InfiniteRoses. InfiniteRoses are real Ecuadorian roses, naturally preserved to last several months, up to a year. InfiniteRoses *do not* require any water or refrigeration and cannot be told apart from their fresh-cut counterparts.

Single long-stemmed XXL InfiniteRose, arranged in a crystal cylinder vase (height 40-50cm).

PRICE

InfiniteRose Cylinder

£125