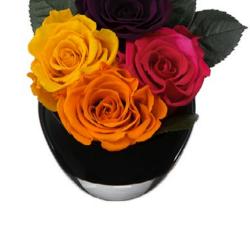

## INFINITEROSE QUARTET

This InfiniteRose Quartet is made using our exclusive InfiniteRoses. InfiniteRoses are real Ecuadorian roses, naturally preserved to last several months, up to a year. InfiniteRoses *do not* require any water or refrigeration and cannot be told apart from their fresh-cut counterparts.

Four XL InfiniteRoses in a black crystal bowl.

PRICE £95

One size