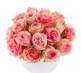

## ROSE HEART

This Rose Heart is made using our exclusive ClassicRoses, from four ethically-working farms in Ecuador, home of The World's Finest Roses. OnlyRoses' ClassicRoses come in over 250 different varieties, up to 5 foot tall.

#### **PRICE**

| Medium (70 Roses)    | £250 |
|----------------------|------|
| Large (95 Roses)     | £350 |
| X-Large (150 Roses)  | £550 |
| XX-Large (210 Roses) | £800 |