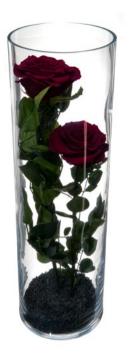

## INFINITEROSE DOUBLE CYLINDER

This InfiniteRose Cylinder is made using our exclusive InfiniteRoses. InfiniteRoses are real Ecuadorian roses, naturally preserved to last several months, up to a year. InfiniteRoses *do not* require any water or refrigeration and cannot be told apart from their fresh-cut counterparts.

Two long-stemmed XXL InfiniteRoses, arranged in a crystal cylinder vase (height 40-50cm).

**PRICE** 

InfiniteRose Double Cylinder

£165