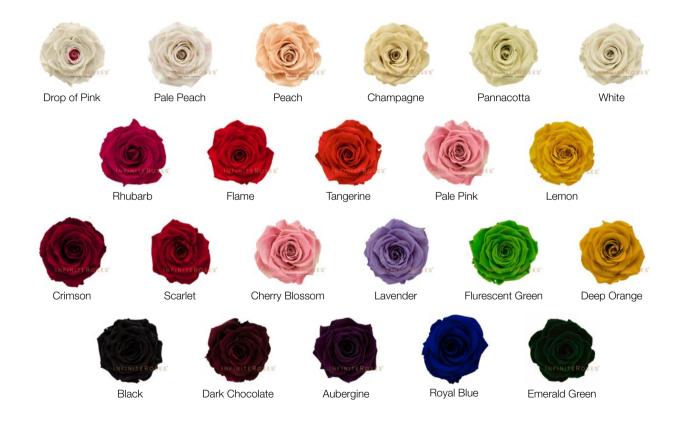

| Medium<br>(15 XL InfiniteRoses)      | £225  |
| Large<br>(25 XL+XXL InfiniteRoses)   | £475  |
| X-Large<br>(35 XL+XXL InfiniteRoses) | £625  |
| Giant<br>100 XL+XXL InfiniteRoses)   | £1750 |





## INFINITEROSE UNION JACK

This InfiniteRose Union Jack is made using our exclusive InfiniteRoses. InfiniteRoses are real Ecuadorian roses, naturally preserved to last several months, up to a year. InfiniteRoses *do not* require any water or refrigeration and cannot be told apart from their fresh-cut counterparts.

Lead time of 7 days required for this product.



Medium (140cm x 70cm, 392 InfiniteRoses) Large (160cm x 80cm, 576 InfiniteRoses) XL (180cm x 90xm, 648 InfiniteRoses) Ultimate (200cm x 100cm, 800 InfiniteRoses) PRICE £3900 £5500 £6250 £7500



## AVAILABLE IN A RANGE OF COLOURS



## INFINITEROSES FOR YOUR BUSINESS

# THE ONLYROSES ADVANTAGE

- No water
- No refrigeration
- Easy care

### FROM OUR FARMS TO YOUR FRONT DOOR

- Real roses that last 60 days
- Choice of over 20 colours
- Saving your business money every week

### SOCIAL RESPONSIBILITY

- Innovation in Roses
- Saves you money without compromising on beauty



# CHARITY POSTCARDS

#### THE WORLD'S FINEST BOSES IN YOUR LETTERBOX.

Our range of Charity Postcards features photographs from our 'ClassicRose Names' series, along with witty interpretations of their meaning. Photographed by Simon West, the cards feature exquisite single roses each with their name alongside.

"Think of it as an elegant antidote to constant texting," says OnlyRoses owner Sabine Schmitt.

"People can express their love, just say he