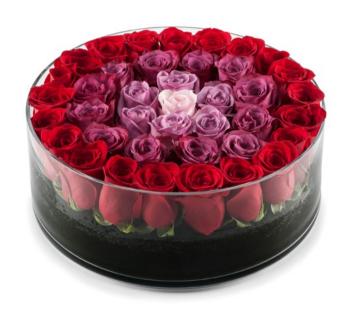

## ROSE CHAMPAGNE BOWL

The Rose Champagen Bowl is made using our exclusive ClassicRoses, from four ethically-working farms in Ecuador, home of The World's Finest Roses. OnlyRoses' ClassicRoses come in over 250 different varieties, up to 5 foot tall.

This silver Rose Champagne Bowl measures approx. 50cm in height with a diameter of 80cm. It weighs approx. 15kg.

**PRICE** 

Rose Champagne Bowl with 110 stems

£575