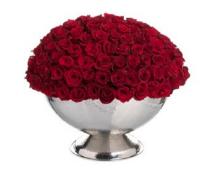

## ROSE CHAMPAGNE BOWL

The Rose Champagen Bowl is made using our exclusive ClassicRoses, from four ethically-working farms in Ecuador, home of The World's Finest Roses. OnlyRoses' ClassicRoses come in over 250 different varieties, up to 5 foot tall.

This silver Rose Champagne Bowl measures approx. 50cm in height with a diameter of 80cm. It weighs approx. 15kg.

**PRICE** 

Rose Champagne Bowl with 110 stems

£575