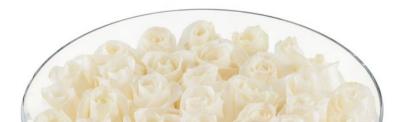

## ROSE HEART

This Rose Heart is made using our exclusive ClassicRoses, from four ethically-working farms in Ecuador, home of The World's Finest Roses. OnlyRoses' ClassicRoses come in over 250 different varieties, up to 5 foot tall.

#### **PRICE**

| Medium (70 Roses)    | £250 |
|----------------------|------|
| Large (95 Roses)     | £350 |
| X-Large (150 Roses)  | £550 |
| XX-Large (210 Roses) | £800 |