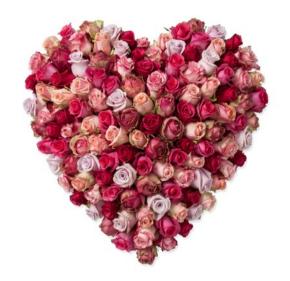

## ROSE HEART

This Rose Heart is made using our exclusive ClassicRoses, from four ethically-working farms in Ecuador, home of The World's Finest Roses. OnlyRoses' ClassicRoses come in over 250 different varieties, up to 5 foot tall.

#### **PRICE**

| Medium (70 Roses)    | £250 |
|----------------------|------|
| Large (95 Roses)     | £350 |
| X-Large (150 Roses)  | £550 |
| XX-Large (210 Roses) | £800 |