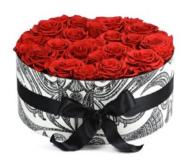

## INFINITEROSE HEART

This InfiniteRose Heart is made using our exclusive InfiniteRoses. InfiniteRoses are real Ecuadorian roses, naturally preserved to last several months, up to a year. InfiniteRoses *do not* require any water or refrigeration and cannot be told apart from their fresh-cut counterparts.

This product is available for shipping throughout the UK and world-wide.

|                                                      | PRICE |
|------------------------------------------------------|-------|
| Medium (min. 35cm diameter) approx. 65 InfiniteRoses | £750  |
| Large (min. 45cm diameter) approx. 90 InfiniteRoses  | £1050 |
| XL (min. 52cm diameter) approx. 145 InfiniteRoses    | £1750 |
| XXL (min. 60cm diameter) approx. 210 InfiniteRoses   | £2500 |