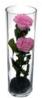

### INFINITEROSE CYLINDER

This InfiniteRose Cylinder is made using our exclusive InfiniteRoses. InfiniteRoses are real Ecuadorian roses, naturally preserved to last several months, up to a year. InfiniteRoses *do not* require any water or refrigeration and cannot be told apart from their fresh-cut counterparts.

Single long-stemmed XXL InfiniteRose, arranged in a crystal cylinder vase (height 40-50cm).

PRICE

InfiniteRose Cylinder

£125

#### **COLOURS**